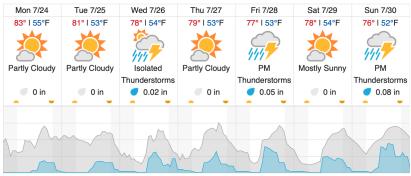

| 7    | 8      | 9     | 10     | 11 | 12 | 13 | 14 | 15 | 16 | 17 | 18 | 19 | 20 |
| 21 | 22    | 23                  | 24 | 25 | 26 | 27   | 28     | 29    | 30     | 31 | 32 | 33 | 34 | 35 | 36 | 37 | 38 | 39 | 40 |
| 41 | 42    | 43                  | 44 | 45 | 46 | 47   | 48     | 49    | 50     | 51 | 52 |    |    |    |    |    |    |    |    |
|    | . 00/ | $(\Omega/\Gamma 2)$ |    |    |    |      |        |       |        |    |    | -  |    |    |    |    |    |    |    |

Flown: 0% (0/52)

Green: 0% (0/52) Yellow: 0% (0/52) Red: 0% (0/52)

### D13 | WLOU (West St. Louis Creek)

1 2 3 4 5 6 7 8 9 10 11 12 13 14

Flown: 0% (0/14) Green: 0% (0/14) Yellow: 0% (0/14) Red: 0% (0/14)

# Weather Forecast

## Nederland, CO (NIWO)



### Allenspark, CO (RMNP)



### Fraser, CO (WLOU)



Vernon, CO (ARIK)



source: wunderground.com

# source: wunderground.com

# Flight Collection Plan for 24 July 2023

# Flyority 1

Collection Area: Niwot Ridge Mountain Research Station (NIWO) Flight Plan Name: D13\_NIWO\_C1\_P1\_v5\_Q780 On-Station Time: 15:40 UTC / 09:40 L

# Flyority 2

Collection Area: Rocky Mountain National Park (RMNP) Flight Plan Name: D10\_RMNP\_R2\_P1\_v2\_Q780 On-Station Time: 15:40 UTC / 09:40 L

# Flyority 3

Collection Area: West St. Louis Creek (WLOU) Flight Plan Name: D13\_WLOU\_A1\_P1\_Q780 On-Station Time: 15:40 UTC / 09:40 L

# Flyority 4

Collection Area: Arikaree River (ARIK) Flight Plan Name: D10\_ARIK\_A1\_P2\_v3\_Q780 On-Station Time: 15:30 UTC / 09:30 L

Crew: Matt (Lidar), John (NIS), Nick (Ground)