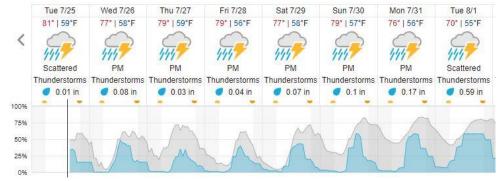

### Nederland, CO (NIWO)

# Allenspark, CO (RMNP)

### Fraser, CO (WLOU)

# Vernon, CO (ARIK)

source: wunderground.com