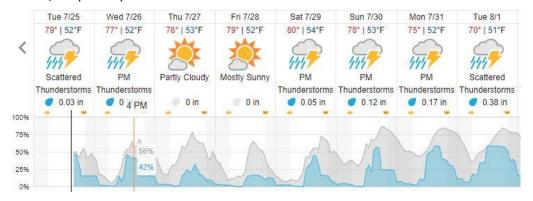

% (0/39) Green: 0% (0/39) Yellow: 0% (0/39) Red: 0% (0/39)

# D13 | NIWO (Niwot Ridge Mountain Research Station)

| 1  | 2  | 3  | 4  | 5  | 6  | 7  | 8  | 9  | 10 | 11 | 12 | 13 | 14 | 15 | 16 | 17 | 18 | 19 | 20 |
|----|----|----|----|----|----|----|----|----|----|----|----|----|----|----|----|----|----|----|----|
| 21 | 22 | 23 | 24 | 25 | 26 | 27 | 28 | 29 | 30 | 31 | 32 | 33 | 34 | 35 | 36 | 37 | 38 | 39 | 40 |
| 41 | 42 | 43 | 44 | 45 | 46 | 47 | 48 | 49 | 50 | 51 | 52 |    |    |    |    |    |    |    |    |

Flown: 4% (2/52) Green: 0% (0/52) Yellow: 4% (2/52) Red: 0% (0/52)

# D13 | WLOU (West St. Louis Creek)

Flown: 0% (0/14) Green: 0% (0/14) Yellow: 0% (0/14) Red: 0% (0/14)

### **Weather Forecast**

### Nederland, CO (NIWO)



# Allenspark, CO (RMNP)



### Fraser, CO (WLOU)



# Vernon, CO (ARIK)



source: wunderground.com

# Flight Collection Plan for July 26 2023

#### Flyority 1

Collection Area: Niwot Ridge Mountain Research Station (NIWO)

Flight Plan Name: D13\_NIWO\_C1\_P1\_v5\_Q780

On-Station Time: 15:40 UTC / 09:40 L

### Flyority 2

Collection Area: Rocky Mountain National Park (RMNP)

Flight Plan Name: D10\_RMNP\_R2\_P1\_v2\_Q780

On-Station Time: 15:40 UTC / 09:40 L

# Flyority 3

Collection Area: West St. Louis Creek (WLOU) Flight Plan Name: D13\_WLOU\_A1\_P1\_ Q780

On-Station Time: 15:40 UTC / 09:40 L

# Flyority 4

Collection Area: Arikaree River (ARIK)

Flight Plan Name: D10 ARIK A1 P2 v3 Q780

On-Station Time: 15:30 UTC / 09:30 L

Crew: John (Lidar), Nick (NIS), Matt (Ground)