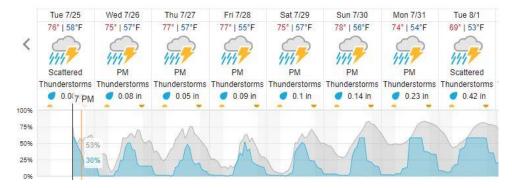

### Nederland, CO (NIWO)

# Allenspark, CO (RMNP)

### Fraser, CO (WLOU)

# Vernon, CO (ARIK)

source: wunderground.com