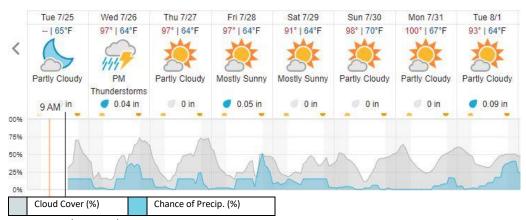

9) Yellow: 0% (0/39) Red: 0% (0/39)

# D13 | NIWO (Niwot Ridge Mountain Research Station)

| 1  | 2  | 3  | 4  | 5  | 6  | 7  | 8  | 9  | 10 | 11 | 12 | 13 | 14 | 15 | 16 | 17 | 18 | 19 | 20 |
|----|----|----|----|----|----|----|----|----|----|----|----|----|----|----|----|----|----|----|----|
| 21 | 22 | 23 | 24 | 25 | 26 | 27 | 28 | 29 | 30 | 31 | 32 | 33 | 34 | 35 | 36 | 37 | 38 | 39 | 40 |
| 41 | 42 | 43 | 44 | 45 | 46 | 47 | 48 | 49 | 50 | 51 | 52 |    |    |    |    |    |    |    |    |

Flown: 4% (2/52) Green: 0% (0/52) Yellow: 4% (2/52) Red: 0% (0/52)

# D13 | WLOU (West St. Louis Creek)

Flown: 0% (0/14) Green: 0% (0/14) Yellow: 0% (0/14) Red: 0% (0/14)

### **Weather Forecast**

### Nederland, CO (NIWO)



# Allenspark, CO (RMNP)



### Fraser, CO (WLOU)



# Vernon, CO (ARIK)



source: wunderground.com

# Flight Collection Plan for July 26 2023

#### Flyority 1

Collection Area: Niwot Ridge Mountain Research Station (NIWO)

Flight Plan Name: D13\_NIWO\_C1\_P1\_v5\_Q780

On-Station Time: 15:40 UTC / 09:40 L

### Flyority 2

Collection Area: Rocky Mountain National Park (RMNP)

Flight Plan Name: D10\_RMNP\_R2\_P1\_v2\_Q780

On-Station Time: 15:40 UTC / 09:40 L

# Flyority 3

Collection Area: West St. Louis Creek (WLOU) Flight Plan Name: D13\_WLOU\_A1\_P1\_ Q780

On-Station Time: 15:40 UTC / 09:40 L

# Flyority 4

Collection Area: Arikaree River (ARIK)

Flight Plan Name: D10 ARIK A1 P2 v3 Q780

On-Station Time: 15:30 UTC / 09:30 L

Crew: John (Lidar), Nick (NIS), Matt (Ground)