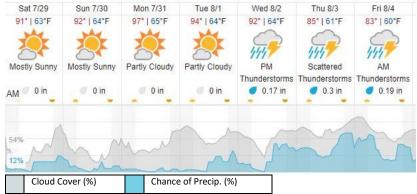

| 13 | 14 | 15 | 16 | 17 | 18 | 19 | 20 |
| Ī | 21                                              | 22 | 23 | 24 | 25 | 26 | 27 | 28 | 29 | 30 | 31 | 32 | 33 | 34 | 35 | 36 | 37 | 38 | 39 | 40 |
| Ī | 41                                              | 42 | 43 | 44 | 45 | 46 | 47 | 48 | 49 | 50 | 51 | 52 |    |    |    |    |    |    |    |    |

Flown: 4% (2/52) Green: 0% (0/52) Yellow: 4% (2/52) Red: 0% (0/52)

#### D13 | WLOU (West St. Louis Creek)

| Γ | 1 | 2 | 3 | 4 | 5 | 6 | 7 | 8 | 9 | 10 | 11 | 12 | 13 | 14 |  |  |
|---|---|---|---|---|---|---|---|---|---|----|----|----|----|----|--|--|

Flown: 0% (0/14) Green: 0% (0/14) Yellow: 0% (0/14) Red: 0% (0/14)

#### **Weather Forecast**

#### Nederland, CO (NIWO)



### Allenspark, CO (RMNP)



### Fraser, CO (WLOU)



## Vernon, CO (ARIK)



source: wunderground.com

# Flight Collection Plan for July 29th 2023

## Flyority 1

Collection Area: Niwot Ridge Mountain Research Station (NIWO)

Flight Plan Name: D13\_NIWO\_C1\_P1\_v5\_Q780

On-Station Time: 15:40 UTC / 09:40 L

### Flyority 2

Collection Area: Rocky Mountain National Park (RMNP)

Flight Plan Name: D10\_RMNP\_R2\_P1\_v2\_Q780

On-Station Time: 15:40 UTC / 09:40 L

### Flyority 3

Collection Area: West St. Louis Creek (WLOU) Flight Plan Name: D13\_WLOU\_A1\_P1\_ Q780

On-Station Time: 15:40 UTC / 09:40 L

### Flyority 4

Collection Area: Arikaree River (ARIK)

Flight Plan Name: D10\_ARIK\_A1\_P2\_v3\_ Q780

On-Station Time: 15:30 UTC / 09:30 L

Crew: John (Lidar), Nick (NIS), Matt (Ground)