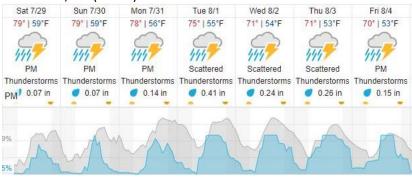

| 2  | 3  | 4  | 5  | 6  | 7  | 8  | 9  | 10 | 11 | 12 | 13 | 14 | 15 | 16 | 17 | 18 | 19 | 20 |
| Ī | 21                                              | 22 | 23 | 24 | 25 | 26 | 27 | 28 | 29 | 30 | 31 | 32 | 33 | 34 | 35 | 36 | 37 | 38 | 39 | 40 |
| Ī | 41                                              | 42 | 43 | 44 | 45 | 46 | 47 | 48 | 49 | 50 | 51 | 52 |    |    |    |    |    |    |    |    |

Flown: 4% (2/52) Green: 0% (0/52) Yellow: 4% (2/52) Red: 0% (0/52)

#### D13 | WLOU (West St. Louis Creek)

| Γ | 1 | 2 | 3 | 4 | 5 | 6 | 7 | 8 | 9 | 10 | 11 | 12 | 13 | 14 |  |  |
|---|---|---|---|---|---|---|---|---|---|----|----|----|----|----|--|--|

Flown: 0% (0/14) Green: 0% (0/14) Yellow: 0% (0/14) Red: 0% (0/14)

#### **Weather Forecast**

#### Nederland, CO (NIWO)



### Allenspark, CO (RMNP)



### Fraser, CO (WLOU)



## Vernon, CO (ARIK)



source: wunderground.com

# Flight Collection Plan for July 29th 2023

## Flyority 1

Collection Area: Niwot Ridge Mountain Research Station (NIWO)

Flight Plan Name: D13\_NIWO\_C1\_P1\_v5\_Q780

On-Station Time: 15:40 UTC / 09:40 L

### Flyority 2

Collection Area: Rocky Mountain National Park (RMNP)

Flight Plan Name: D10\_RMNP\_R2\_P1\_v2\_Q780

On-Station Time: 15:40 UTC / 09:40 L

### Flyority 3

Collection Area: West St. Louis Creek (WLOU) Flight Plan Name: D13\_WLOU\_A1\_P1\_ Q780

On-Station Time: 15:40 UTC / 09:40 L

### Flyority 4

Collection Area: Arikaree River (ARIK)

Flight Plan Name: D10\_ARIK\_A1\_P2\_v3\_ Q780

On-Station Time: 15:30 UTC / 09:30 L

Crew: John (Lidar), Nick (NIS), Matt (Ground)