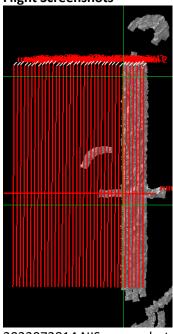

Total number of lines flown: 7

Flight Screenshots

2023072814 NIS screenshot

2023072814 Lidar screenshot

The view west from the flight box (courtesy of Matt).

Longs Peak (courtesy of Matt)