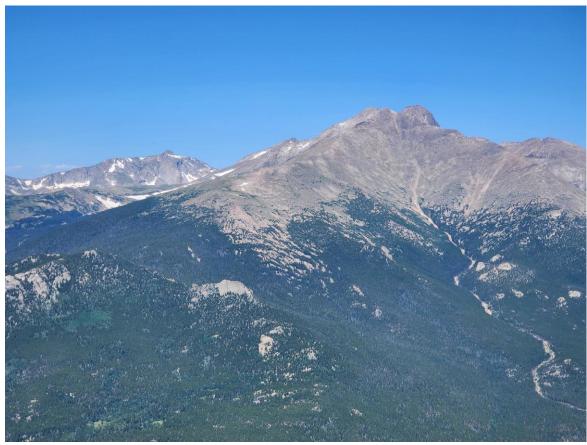

Total number of lines flown: 7

Flight Screenshots

2023072814 NIS screenshot

2023072814 Lidar screenshot

The view west from the flight box (courtesy of Matt).

Longs Peak (courtesy of Matt)