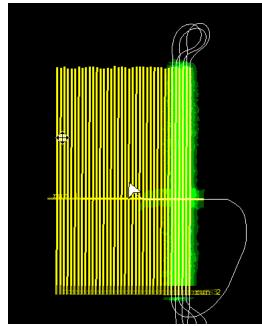

Total number of lines flown: 7

Flight Screenshots

2023072814 NIS screenshot

2023072814 Lidar screenshot

The view west from the flight box (courtesy of Matt).

Longs Peak (courtesy of Matt)