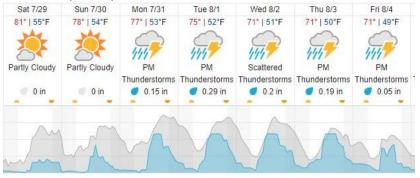

8  | 9  | 10 | 11 | 12 | 13 | 14 | 15 | 16 | 17 | 18 | 19 | 20 |
| Ī | 21                                              | 22 | 23 | 24 | 25 | 26 | 27 | 28 | 29 | 30 | 31 | 32 | 33 | 34 | 35 | 36 | 37 | 38 | 39 | 40 |
| Ī | 41                                              | 42 | 43 | 44 | 45 | 46 | 47 | 48 | 49 | 50 | 51 | 52 |    |    |    |    |    |    |    |    |

Flown: 4% (2/52) Green: 0% (0/52) Yellow: 4% (2/52) Red: 0% (0/52)

#### D13 | WLOU (West St. Louis Creek)

| Γ | 1 | 2 | 3 | 4 | 5 | 6 | 7 | 8 | 9 | 10 | 11 | 12 | 13 | 14 |  |  |
|---|---|---|---|---|---|---|---|---|---|----|----|----|----|----|--|--|

Flown: 0% (0/14) Green: 0% (0/14) Yellow: 0% (0/14) Red: 0% (0/14)

#### **Weather Forecast**

#### Nederland, CO (NIWO)



### Allenspark, CO (RMNP)



### Fraser, CO (WLOU)



## Vernon, CO (ARIK)



source: wunderground.com

# Flight Collection Plan for July 29th 2023

## Flyority 1

Collection Area: Niwot Ridge Mountain Research Station (NIWO)

Flight Plan Name: D13\_NIWO\_C1\_P1\_v5\_Q780

On-Station Time: 15:40 UTC / 09:40 L

### Flyority 2

Collection Area: Rocky Mountain National Park (RMNP)

Flight Plan Name: D10\_RMNP\_R2\_P1\_v2\_Q780

On-Station Time: 15:40 UTC / 09:40 L

### Flyority 3

Collection Area: West St. Louis Creek (WLOU) Flight Plan Name: D13\_WLOU\_A1\_P1\_ Q780

On-Station Time: 15:40 UTC / 09:40 L

### Flyority 4

Collection Area: Arikaree River (ARIK)

Flight Plan Name: D10\_ARIK\_A1\_P2\_v3\_ Q780

On-Station Time: 15:30 UTC / 09:30 L

Crew: John (Lidar), Nick (NIS), Matt (Ground)