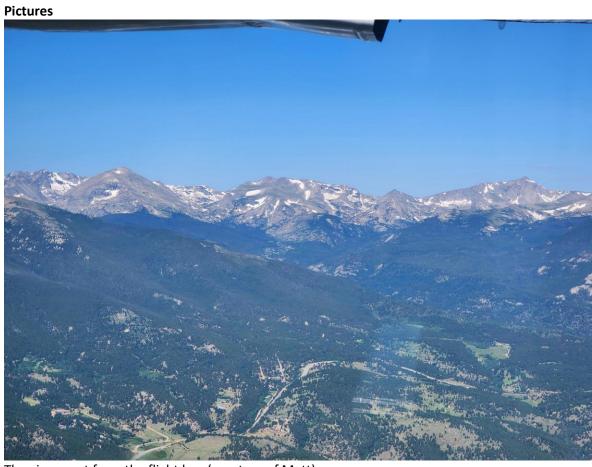

Total number of lines flown: 7

Flight Screenshots

2023072814 NIS screenshot

2023072814 Lidar screenshot

The view west from the flight box (courtesy of Matt).

Longs Peak (courtesy of Matt)