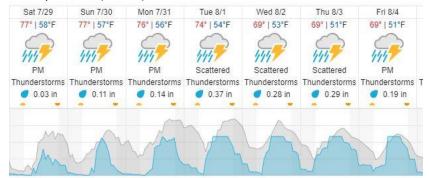

3  | 4  | 5  | 6  | 7  | 8  | 9  | 10 | 11 | 12 | 13 | 14 | 15 | 16 | 17 | 18 | 19 | 20 |
| Ī | 21                                              | 22 | 23 | 24 | 25 | 26 | 27 | 28 | 29 | 30 | 31 | 32 | 33 | 34 | 35 | 36 | 37 | 38 | 39 | 40 |
| Ī | 41                                              | 42 | 43 | 44 | 45 | 46 | 47 | 48 | 49 | 50 | 51 | 52 |    |    |    |    |    |    |    |    |

Flown: 4% (2/52) Green: 0% (0/52) Yellow: 4% (2/52) Red: 0% (0/52)

#### D13 | WLOU (West St. Louis Creek)

| Γ | 1 | 2 | 3 | 4 | 5 | 6 | 7 | 8 | 9 | 10 | 11 | 12 | 13 | 14 |  |  |
|---|---|---|---|---|---|---|---|---|---|----|----|----|----|----|--|--|

Flown: 0% (0/14) Green: 0% (0/14) Yellow: 0% (0/14) Red: 0% (0/14)

#### **Weather Forecast**

#### Nederland, CO (NIWO)



### Allenspark, CO (RMNP)



### Fraser, CO (WLOU)



## Vernon, CO (ARIK)



source: wunderground.com

# Flight Collection Plan for July 29th 2023

## Flyority 1

Collection Area: Niwot Ridge Mountain Research Station (NIWO)

Flight Plan Name: D13\_NIWO\_C1\_P1\_v5\_Q780

On-Station Time: 15:40 UTC / 09:40 L

### Flyority 2

Collection Area: Rocky Mountain National Park (RMNP)

Flight Plan Name: D10\_RMNP\_R2\_P1\_v2\_Q780

On-Station Time: 15:40 UTC / 09:40 L

### Flyority 3

Collection Area: West St. Louis Creek (WLOU) Flight Plan Name: D13\_WLOU\_A1\_P1\_ Q780

On-Station Time: 15:40 UTC / 09:40 L

### Flyority 4

Collection Area: Arikaree River (ARIK)

Flight Plan Name: D10\_ARIK\_A1\_P2\_v3\_ Q780

On-Station Time: 15:30 UTC / 09:30 L

Crew: John (Lidar), Nick (NIS), Matt (Ground)