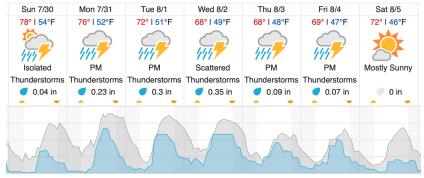

20 |
|----|----|----|----|----|----|----|----|----|----|----|----|----|----|----|----|----|----|----|----|
| 21 | 22 | 23 | 24 | 25 | 26 | 27 | 28 | 29 | 30 | 31 | 32 | 33 | 34 | 35 | 36 | 37 | 38 | 39 | 40 |
| 41 | 42 | 43 | 44 | 45 | 46 | 47 | 48 | 49 | 50 | 51 | 52 |    |    |    |    |    |    |    |    |

Flown: 4% (2/52) Green: 0% (0/52) Yellow: 4% (2/52) Red: 0% (0/52)

#### D13 | WLOU (West St. Louis Creek)

|   | _ |   |   | ٠, |   |   |   |   |   | ,  |    |    |    |    |
|---|---|---|---|----|---|---|---|---|---|----|----|----|----|----|
| - | 1 | 2 | 3 | 4  | 5 | 6 | 7 | 8 | 9 | 10 | 11 | 12 | 13 | 14 |

Flown: 0% (0/14) Green: 0% (0/14) Yellow: 0% (0/14) Red: 0% (0/14)

#### **Weather Forecast**

#### Nederland, CO (NIWO)



### Allenspark, CO (RMNP)



## Fraser, CO (WLOU)



#### Vernon, CO (ARIK)



source: wunderground.com

# Flight Collection Plan for July 30<sup>th</sup> 2023 Flyority 1

Collection Area: Niwot Ridge Mountain Research Station (NIWO)

Flight Plan Name: D13\_NIWO\_C1\_P1\_v5\_Q780

On-Station Time: 15:40 UTC / 09:40 L

### Flyority 2

Collection Area: Rocky Mountain National Park (RMNP)

Flight Plan Name: D10\_RMNP\_R2\_P1\_v2\_Q780

On-Station Time: 15:40 UTC / 09:40 L

## Flyority 3

Collection Area: West St. Louis Creek (WLOU) Flight Plan Name: D13\_WLOU\_A1\_P1\_ Q780

On-Station Time: 15:40 UTC / 09:40 L

### Flyority 4

Collection Area: Arikaree River (ARIK)

Flight Plan Name: D10\_ARIK\_A1\_P2\_v3\_ Q780

On-Station Time: 15:30 UTC / 09:30 L

Crew: Matt (Lidar), John (NIS)