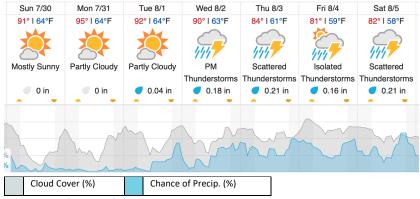

----|----|----|----|----|----|----|----|----|----|----|----|----|----|----|----|
| 21 | 22 | 23 | 24 | 25 | 26 | 27 | 28 | 29 | 30 | 31 | 32 | 33 | 34 | 35 | 36 | 37 | 38 | 39 | 40 |
| 41 | 42 | 43 | 44 | 45 | 46 | 47 | 48 | 49 | 50 | 51 | 52 |    |    |    |    |    |    |    |    |

Flown: 4% (2/52) Green: 0% (0/52) Yellow: 4% (2/52) Red: 0% (0/52)

#### D13 | WLOU (West St. Louis Creek)

|   | _ |   |   | ٠, |   |   |   |   |   | ,  |    |    |    |    |
|---|---|---|---|----|---|---|---|---|---|----|----|----|----|----|
| - | 1 | 2 | 3 | 4  | 5 | 6 | 7 | 8 | 9 | 10 | 11 | 12 | 13 | 14 |

Flown: 0% (0/14) Green: 0% (0/14) Yellow: 0% (0/14) Red: 0% (0/14)

#### **Weather Forecast**

#### Nederland, CO (NIWO)



### Allenspark, CO (RMNP)



## Fraser, CO (WLOU)



#### Vernon, CO (ARIK)



source: wunderground.com

# Flight Collection Plan for July 30<sup>th</sup> 2023 Flyority 1

Collection Area: Niwot Ridge Mountain Research Station (NIWO)

Flight Plan Name: D13\_NIWO\_C1\_P1\_v5\_Q780

On-Station Time: 15:40 UTC / 09:40 L

### Flyority 2

Collection Area: Rocky Mountain National Park (RMNP)

Flight Plan Name: D10\_RMNP\_R2\_P1\_v2\_Q780

On-Station Time: 15:40 UTC / 09:40 L

## Flyority 3

Collection Area: West St. Louis Creek (WLOU) Flight Plan Name: D13\_WLOU\_A1\_P1\_ Q780

On-Station Time: 15:40 UTC / 09:40 L

### Flyority 4

Collection Area: Arikaree River (ARIK)

Flight Plan Name: D10\_ARIK\_A1\_P2\_v3\_ Q780

On-Station Time: 15:30 UTC / 09:30 L

Crew: Matt (Lidar), John (NIS)