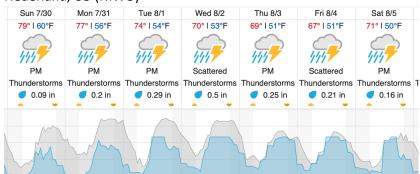

| 10 | 11 | 12 | 13 | 14 | 15 | 16 | 17 | 18 | 19 | 20 |
|----|----|----|----|----|----|----|----|----|----|----|----|----|----|----|----|----|----|----|----|
| 21 | 22 | 23 | 24 | 25 | 26 | 27 | 28 | 29 | 30 | 31 | 32 | 33 | 34 | 35 | 36 | 37 | 38 | 39 | 40 |
| 41 | 42 | 43 | 44 | 45 | 46 | 47 | 48 | 49 | 50 | 51 | 52 |    |    |    |    |    |    |    |    |

Flown: 4% (2/52) Green: 0% (0/52) Yellow: 4% (2/52) Red: 0% (0/52)

#### D13 | WLOU (West St. Louis Creek)

|   | _ |   |   | ٠, |   |   |   |   |   | ,  |    |    |    |    |
|---|---|---|---|----|---|---|---|---|---|----|----|----|----|----|
| - | 1 | 2 | 3 | 4  | 5 | 6 | 7 | 8 | 9 | 10 | 11 | 12 | 13 | 14 |

Flown: 0% (0/14) Green: 0% (0/14) Yellow: 0% (0/14) Red: 0% (0/14)

#### **Weather Forecast**

#### Nederland, CO (NIWO)



### Allenspark, CO (RMNP)



## Fraser, CO (WLOU)



#### Vernon, CO (ARIK)



source: wunderground.com

# Flight Collection Plan for July 30<sup>th</sup> 2023 Flyority 1

Collection Area: Niwot Ridge Mountain Research Station (NIWO)

Flight Plan Name: D13\_NIWO\_C1\_P1\_v5\_Q780

On-Station Time: 15:40 UTC / 09:40 L

### Flyority 2

Collection Area: Rocky Mountain National Park (RMNP)

Flight Plan Name: D10\_RMNP\_R2\_P1\_v2\_Q780

On-Station Time: 15:40 UTC / 09:40 L

## Flyority 3

Collection Area: West St. Louis Creek (WLOU) Flight Plan Name: D13\_WLOU\_A1\_P1\_ Q780

On-Station Time: 15:40 UTC / 09:40 L

### Flyority 4

Collection Area: Arikaree River (ARIK)

Flight Plan Name: D10\_ARIK\_A1\_P2\_v3\_ Q780

On-Station Time: 15:30 UTC / 09:30 L

Crew: Matt (Lidar), John (NIS)