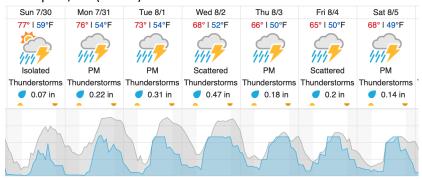

#### **Weather Forecast**

## Fraser, CO (WLOU)

#### Vernon, CO (ARIK)

source: wunderground.com