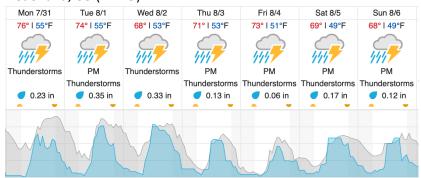

| 7  | 8  | 9  | 10 | 11 | 12 | 13 | 14 | 15 | 16 | 17 | 18 | 19 | 20 |
|----|----|----|----|----|----|----|----|----|----|----|----|----|----|----|----|----|----|----|----|
| 21 | 22 | 23 | 24 | 25 | 26 | 27 | 28 | 29 | 30 | 31 | 32 | 33 | 34 | 35 | 36 | 37 | 38 | 39 | 40 |
| 41 | 42 | 43 | 44 | 45 | 46 | 47 | 48 | 49 | 50 | 51 | 52 |    |    |    |    |    |    |    |    |

Flown: 4% (2/52) Green: 0% (0/52) Yellow: 4% (2/52) Red: 0% (0/52)

## D13 | WLOU (West St. Louis Creek)

| _ |   |   | ٠, |   |   |   |   |   | ,  |    |    |    |    |
|---|---|---|----|---|---|---|---|---|----|----|----|----|----|
| 1 | 2 | 3 | 4  | 5 | 6 | 7 | 8 | 9 | 10 | 11 | 12 | 13 | 14 |

Flown: 0% (0/14) Green: 0% (0/14) Yellow: 0% (0/14) Red: 0% (0/14)

#### **Weather Forecast**

#### Nederland, CO (NIWO)



## Allenspark, CO (RMNP)



# Fraser, CO (WLOU)



#### Vernon, CO (ARIK)



source: wunderground.com

# Flight Collection Plan for July 31th 2023

Flyority 1

Collection Area: Niwot Ridge Mountain Research Station (NIWO)

Flight Plan Name: D13\_NIWO\_C1\_P1\_v5\_Q780

On-Station Time: 15:40 UTC / 09:40 L

## Flyority 2

Collection Area: Rocky Mountain National Park (RMNP)

Flight Plan Name: D10\_RMNP\_R2\_P1\_v2\_Q780

On-Station Time: 15:40 UTC / 09:40 L

## Flyority 3

Collection Area: West St. Louis Creek (WLOU) Flight Plan Name: D13\_WLOU\_A1\_P1\_ Q780

On-Station Time: 15:40 UTC / 09:40 L

## Flyority 4

Collection Area: Arikaree River (ARIK)

Flight Plan Name: D10\_ARIK\_A1\_P2\_v3\_ Q780

On-Station Time: 15:30 UTC / 09:30 L

Crew: Nick (Lidar), Matt (NIS), John (Ground)