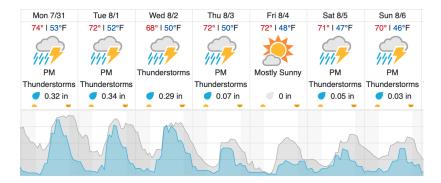

17 | 18 | 19 | 20 |
|----|----|----|----|----|----|----|----|----|----|----|----|----|----|----|----|----|----|----|----|
| 21 | 22 | 23 | 24 | 25 | 26 | 27 | 28 | 29 | 30 | 31 | 32 | 33 | 34 | 35 | 36 | 37 | 38 | 39 | 40 |
| 41 | 42 | 43 | 44 | 45 | 46 | 47 | 48 | 49 | 50 | 51 | 52 |    |    |    |    |    |    |    |    |

Flown: 4% (2/52) Green: 0% (0/52) Yellow: 4% (2/52) Red: 0% (0/52)

## D13 | WLOU (West St. Louis Creek)

| _ |   |   | ٠, |   |   |   |   |   | ,  |    |    |    |    |
|---|---|---|----|---|---|---|---|---|----|----|----|----|----|
| 1 | 2 | 3 | 4  | 5 | 6 | 7 | 8 | 9 | 10 | 11 | 12 | 13 | 14 |

Flown: 0% (0/14) Green: 0% (0/14) Yellow: 0% (0/14) Red: 0% (0/14)

#### **Weather Forecast**

#### Nederland, CO (NIWO)



## Allenspark, CO (RMNP)



# Fraser, CO (WLOU)



#### Vernon, CO (ARIK)



source: wunderground.com

# Flight Collection Plan for July 31th 2023

Flyority 1

Collection Area: Niwot Ridge Mountain Research Station (NIWO)

Flight Plan Name: D13\_NIWO\_C1\_P1\_v5\_Q780

On-Station Time: 15:40 UTC / 09:40 L

## Flyority 2

Collection Area: Rocky Mountain National Park (RMNP)

Flight Plan Name: D10\_RMNP\_R2\_P1\_v2\_Q780

On-Station Time: 15:40 UTC / 09:40 L

## Flyority 3

Collection Area: West St. Louis Creek (WLOU) Flight Plan Name: D13\_WLOU\_A1\_P1\_ Q780

On-Station Time: 15:40 UTC / 09:40 L

## Flyority 4

Collection Area: Arikaree River (ARIK)

Flight Plan Name: D10\_ARIK\_A1\_P2\_v3\_ Q780

On-Station Time: 15:30 UTC / 09:30 L

Crew: Nick (Lidar), Matt (NIS), John (Ground)