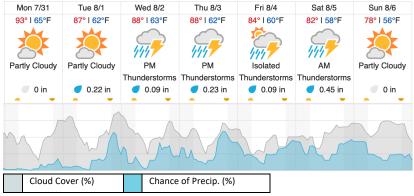

|----|----|----|----|----|----|----|----|----|----|----|----|----|----|----|----|----|----|----|
| 21 | 22 | 23 | 24 | 25 | 26 | 27 | 28 | 29 | 30 | 31 | 32 | 33 | 34 | 35 | 36 | 37 | 38 | 39 | 40 |
| 41 | 42 | 43 | 44 | 45 | 46 | 47 | 48 | 49 | 50 | 51 | 52 |    |    |    |    |    |    |    |    |

Flown: 4% (2/52) Green: 0% (0/52) Yellow: 4% (2/52) Red: 0% (0/52)

## D13 | WLOU (West St. Louis Creek)

| _ |   |   | ٠, |   |   |   |   |   | ,  |    |    |    |    |
|---|---|---|----|---|---|---|---|---|----|----|----|----|----|
| 1 | 2 | 3 | 4  | 5 | 6 | 7 | 8 | 9 | 10 | 11 | 12 | 13 | 14 |

Flown: 0% (0/14) Green: 0% (0/14) Yellow: 0% (0/14) Red: 0% (0/14)

#### **Weather Forecast**

#### Nederland, CO (NIWO)



## Allenspark, CO (RMNP)



# Fraser, CO (WLOU)



#### Vernon, CO (ARIK)



source: wunderground.com

# Flight Collection Plan for July 31th 2023

Flyority 1

Collection Area: Niwot Ridge Mountain Research Station (NIWO)

Flight Plan Name: D13\_NIWO\_C1\_P1\_v5\_Q780

On-Station Time: 15:40 UTC / 09:40 L

## Flyority 2

Collection Area: Rocky Mountain National Park (RMNP)

Flight Plan Name: D10\_RMNP\_R2\_P1\_v2\_Q780

On-Station Time: 15:40 UTC / 09:40 L

## Flyority 3

Collection Area: West St. Louis Creek (WLOU) Flight Plan Name: D13\_WLOU\_A1\_P1\_ Q780

On-Station Time: 15:40 UTC / 09:40 L

## Flyority 4

Collection Area: Arikaree River (ARIK)

Flight Plan Name: D10\_ARIK\_A1\_P2\_v3\_ Q780

On-Station Time: 15:30 UTC / 09:30 L

Crew: Nick (Lidar), Matt (NIS), John (Ground)