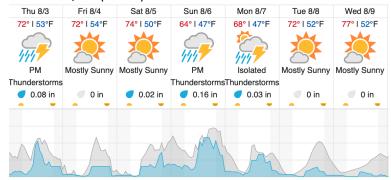

#### **Weather Forecast**

## Nederland, CO (NIWO)

## Vernon, CO (ARIK)

source: wunderground.com