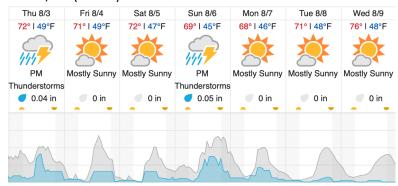

3  | 4  | 5  | 6  | 7  | 8  | 9  | 10 | 11 | 12 | 13 | 14 | 15 | 16 | 17 | 18 | 19 | 20 |
|----|----|----|----|----|----|----|----|----|----|----|----|----|----|----|----|----|----|----|----|
| 21 | 22 | 23 | 24 | 25 | 26 | 27 | 28 | 29 | 30 | 31 | 32 | 33 | 34 | 35 | 36 | 37 | 38 | 39 | 40 |
| 41 | 42 | 43 | 44 | 45 | 46 | 47 | 48 | 49 | 50 | 51 | 52 |    |    |    |    |    |    |    |    |

Flown: 4% (2/52) Green: 0% (0/52) Yellow: 4% (2/52) Red: 0% (0/52)

# D13 | WLOU (West St. Louis Creek)

| 1 | 2 | 3 | 4 | 5 | 6 | 7 | 8 | 9 | 10 | 11 | 12 | 13 | 14 |
|---|---|---|---|---|---|---|---|---|----|----|----|----|----|

Flown: 0% (0/14) Green: 0% (0/14) Yellow: 0% (0/14) Red: 0% (0/14)

#### **Weather Forecast**

## Nederland, CO (NIWO)



# Allenspark, CO (RMNP)



## Fraser, CO (WLOU)



## Vernon, CO (ARIK)



source: wunderground.com

# Flight Collection Plan for August 3rd 2023

Flyority 1

Collection Area: Niwot Ridge Mountain Research Station (NIWO)

Flight Plan Name: D13\_NIWO\_C1\_P1\_v5\_Q780

On-Station Time: 15:40 UTC / 09:40 L

# Flyority 2

Collection Area: Rocky Mountain National Park (RMNP)

Flight Plan Name: D10\_RMNP\_R2\_P1\_v2\_Q780

On-Station Time: 15:40 UTC / 09:40 L

### Flyority 3

Collection Area: West St. Louis Creek (WLOU) Flight Plan Name: D13\_WLOU\_A1\_P1\_ Q780

On-Station Time: 15:40 UTC / 09:40 L

# Flyority 4

Collection Area: Arikaree River (ARIK)

Flight Plan Name: D10\_ARIK\_A1\_P2\_v3\_Q780

On-Station Time: 15:30 UTC / 09:30 L

Crew: Nick (Lidar), Matt (NIS), N/A (Ground)