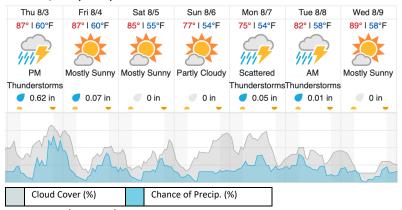

8  | 9  | 10 | 11 | 12 | 13 | 14 | 15 | 16 | 17 | 18 | 19 | 20 |
|----|----|----|----|----|----|----|----|----|----|----|----|----|----|----|----|----|----|----|----|
| 21 | 22 | 23 | 24 | 25 | 26 | 27 | 28 | 29 | 30 | 31 | 32 | 33 | 34 | 35 | 36 | 37 | 38 | 39 | 40 |
| 41 | 42 | 43 | 44 | 45 | 46 | 47 | 48 | 49 | 50 | 51 | 52 |    |    |    |    |    |    |    |    |

Flown: 4% (2/52) Green: 0% (0/52) Yellow: 4% (2/52) Red: 0% (0/52)

# D13 | WLOU (West St. Louis Creek)

| 1 | 2 | 3 | 4 | 5 | 6 | 7 | 8 | 9 | 10 | 11 | 12 | 13 | 14 |
|---|---|---|---|---|---|---|---|---|----|----|----|----|----|

Flown: 0% (0/14) Green: 0% (0/14) Yellow: 0% (0/14) Red: 0% (0/14)

#### **Weather Forecast**

## Nederland, CO (NIWO)



# Allenspark, CO (RMNP)



## Fraser, CO (WLOU)



## Vernon, CO (ARIK)



source: wunderground.com

# Flight Collection Plan for August 3rd 2023

Flyority 1

Collection Area: Niwot Ridge Mountain Research Station (NIWO)

Flight Plan Name: D13\_NIWO\_C1\_P1\_v5\_Q780

On-Station Time: 15:40 UTC / 09:40 L

# Flyority 2

Collection Area: Rocky Mountain National Park (RMNP)

Flight Plan Name: D10\_RMNP\_R2\_P1\_v2\_Q780

On-Station Time: 15:40 UTC / 09:40 L

### Flyority 3

Collection Area: West St. Louis Creek (WLOU) Flight Plan Name: D13\_WLOU\_A1\_P1\_ Q780

On-Station Time: 15:40 UTC / 09:40 L

# Flyority 4

Collection Area: Arikaree River (ARIK)

Flight Plan Name: D10\_ARIK\_A1\_P2\_v3\_Q780

On-Station Time: 15:30 UTC / 09:30 L

Crew: Nick (Lidar), Matt (NIS), N/A (Ground)