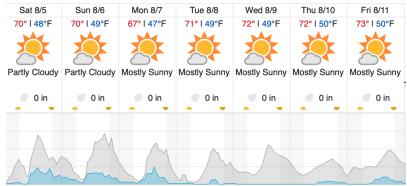

---|----|----|----|----|----|----|----|----|----|----|----|----|----|----|----|----|
| 21 | _ 22 | 23 | 24 | 25 | 26 | 27 | 28 | 29 | 30 | 31 | 32 | 33 | 34 | 35 | 36 | 37 | 38 | 39 | 40 |

|   | 41 | 42 | 43 | 44 | 45 | 46 | 47 | 48 | 49 | 50 | 51 | 52 |
|---|----|----|----|----|----|----|----|----|----|----|----|----|
| ı |    |    |    |    |    |    |    |    |    |    |    |    |

Flown: 4% (2/52) Green: 0% (0/52) Yellow: 4% (2/52) Red: 0% (0/52)

#### D13 | WLOU (West St. Louis Creek)

| 1 | 2 | 3 | 4 | 5 | 6 | 7 | 8 | 9 | 10 | 11 | 12 | 13 | 14 |
|---|---|---|---|---|---|---|---|---|----|----|----|----|----|

Flown: 0% (0/14) Green: 0% (0/14) Yellow: 0% (0/14) Red: 0% (0/14)

### **Weather Forecast**

#### Nederland, CO (NIWO)



### Allenspark, CO (RMNP)



#### Fraser, CO (WLOU)



#### Vernon, CO (ARIK)



source: wunderground.com

# Flight Collection Plan for August 5<sup>th</sup> 2023

Flyority 1

Collection Area: Niwot Ridge Mountain Research Station (NIWO)

Flight Plan Name: D13\_NIWO\_C1\_P1\_v5\_Q780

On-Station Time: 15:40 UTC / 09:40 L

#### Flyority 2

Collection Area: Rocky Mountain National Park (RMNP)

Flight Plan Name: D10\_RMNP\_R2\_P1\_v2\_Q780

On-Station Time: 15:40 UTC / 09:40 L

### Flyority 3

Collection Area: West St. Louis Creek (WLOU) Flight Plan Name: D13\_WLOU\_A1\_P1\_ Q780

On-Station Time: 15:40 UTC / 09:40 L

## Flyority 4

Collection Area: Arikaree River (ARIK)

Flight Plan Name: D10\_ARIK\_A1\_P2\_v3\_Q780

On-Station Time: 15:30 UTC / 09:30 L

Crew: Nick (Lidar), Matt (NIS), N/A (Ground)