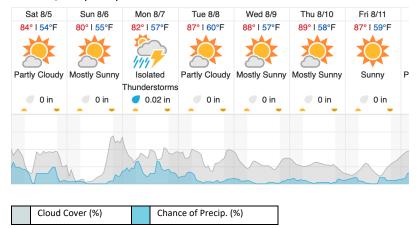

--|----|----|----|----|----|----|----|----|----|----|----|
| 21 | _ 22 | 23 | 24 | 25 | 26 | 27 | 28 | 29 | 30 | 31 | 32 | 33 | 34 | 35 | 36 | 37 | 38 | 39 | 40 |

|   | 41 | 42 | 43 | 44 | 45 | 46 | 47 | 48 | 49 | 50 | 51 | 52 |
|---|----|----|----|----|----|----|----|----|----|----|----|----|
| ı |    |    |    |    |    |    |    |    |    |    |    |    |

Flown: 4% (2/52) Green: 0% (0/52) Yellow: 4% (2/52) Red: 0% (0/52)

#### D13 | WLOU (West St. Louis Creek)

| 1 | 2 | 3 | 4 | 5 | 6 | 7 | 8 | 9 | 10 | 11 | 12 | 13 | 14 |
|---|---|---|---|---|---|---|---|---|----|----|----|----|----|

Flown: 0% (0/14) Green: 0% (0/14) Yellow: 0% (0/14) Red: 0% (0/14)

### **Weather Forecast**

#### Nederland, CO (NIWO)



### Allenspark, CO (RMNP)



#### Fraser, CO (WLOU)



#### Vernon, CO (ARIK)



source: wunderground.com

# Flight Collection Plan for August 5<sup>th</sup> 2023

Flyority 1

Collection Area: Niwot Ridge Mountain Research Station (NIWO)

Flight Plan Name: D13\_NIWO\_C1\_P1\_v5\_Q780

On-Station Time: 15:40 UTC / 09:40 L

#### Flyority 2

Collection Area: Rocky Mountain National Park (RMNP)

Flight Plan Name: D10\_RMNP\_R2\_P1\_v2\_Q780

On-Station Time: 15:40 UTC / 09:40 L

### Flyority 3

Collection Area: West St. Louis Creek (WLOU) Flight Plan Name: D13\_WLOU\_A1\_P1\_ Q780

On-Station Time: 15:40 UTC / 09:40 L

## Flyority 4

Collection Area: Arikaree River (ARIK)

Flight Plan Name: D10\_ARIK\_A1\_P2\_v3\_Q780

On-Station Time: 15:30 UTC / 09:30 L

Crew: Nick (Lidar), Matt (NIS), N/A (Ground)