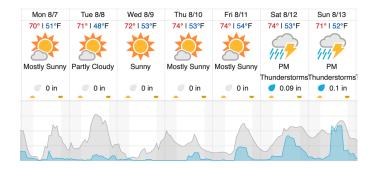

1 | 12 | 13 | 14 | 15 | 16 | 17 | 18 | 19 | 20 |
|----|----|----|----|----|----|----|----|----|----|----|----|----|----|----|----|----|----|----|----|
| 21 | 22 | 23 | 24 | 25 | 26 | 27 | 28 | 29 | 30 | 31 | 32 | 33 | 34 | 35 | 36 | 37 | 38 | 39 | 40 |
| 41 | 42 | 43 | 44 | 45 | 46 | 47 | 48 | 49 | 50 | 51 | 52 |    |    |    |    |    |    |    |    |

Flown: 0% (0/52)

Green: 0% (0/52) Yellow: 0% (0/52) Red: 0% (0/52)

### D13 | WLOU (West St. Louis Creek)

|   |   |   |   |   |   |   |   |   | ,  |    |    |    |    |  |  |  |
|---|---|---|---|---|---|---|---|---|----|----|----|----|----|--|--|--|
| 1 | 2 | 3 | 4 | 5 | 6 | 7 | 8 | 9 | 10 | 11 | 12 | 13 | 14 |  |  |  |

Flown: 0% (0/14) Green: 0% (0/14) Yellow: 0% (0/14) Red: 0% (0/14)

### **Weather Forecast**

## Nederland, CO (NIWO)



## Allenspark, CO (RMNP)





### Vernon, CO (ARIK)



source: wunderground.com

# Flight Collection Plan for August 7<sup>th</sup> 2023 Flyority 1

Collection Area: Niwot Ridge Mountain Research Station (NIWO)

Flight Plan Name: D13\_NIWO\_C1\_P1\_v5\_Q780

On-Station Time: 15:40 UTC / 09:40 L

## Flyority 2

Collection Area: Rocky Mountain National Park (RMNP)

Flight Plan Name: D10\_RMNP\_R2\_P1\_v2\_Q780

On-Station Time: 15:40 UTC / 09:40 L

## Flyority 3

Collection Area: West St. Louis Creek (WLOU) Flight Plan Name: D13\_WLOU\_A1\_P1\_ Q780

On-Station Time: 15:40 UTC / 09:40 L

### Flyority 4

Collection Area: Arikaree River (ARIK)

Flight Plan Name: D10\_ARIK\_A1\_P2\_v3\_Q780

On-Station Time: 15:30 UTC / 09:30 L

Crew: Nick (Lidar), Matt (NIS), N/A (Ground)