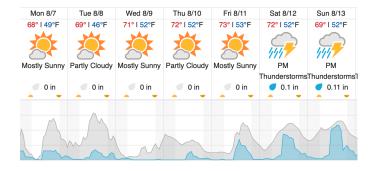

17 | 18 | 19 | 20 |
|----|----|----|----|----|----|----|----|----|----|----|----|----|----|----|----|----|----|----|----|
| 21 | 22 | 23 | 24 | 25 | 26 | 27 | 28 | 29 | 30 | 31 | 32 | 33 | 34 | 35 | 36 | 37 | 38 | 39 | 40 |
| 41 | 42 | 43 | 44 | 45 | 46 | 47 | 48 | 49 | 50 | 51 | 52 |    |    |    |    |    |    |    |    |

Flown: 0% (0/52)

Green: 0% (0/52) Yellow: 0% (0/52) Red: 0% (0/52)

### D13 | WLOU (West St. Louis Creek)

|   |   |   |   |   |   |   |   |   | ,  |    |    |    |    |  |  |  |
|---|---|---|---|---|---|---|---|---|----|----|----|----|----|--|--|--|
| 1 | 2 | 3 | 4 | 5 | 6 | 7 | 8 | 9 | 10 | 11 | 12 | 13 | 14 |  |  |  |

Flown: 0% (0/14) Green: 0% (0/14) Yellow: 0% (0/14) Red: 0% (0/14)

### **Weather Forecast**

## Nederland, CO (NIWO)



## Allenspark, CO (RMNP)





### Vernon, CO (ARIK)



source: wunderground.com

# Flight Collection Plan for August 7<sup>th</sup> 2023 Flyority 1

Collection Area: Niwot Ridge Mountain Research Station (NIWO)

Flight Plan Name: D13\_NIWO\_C1\_P1\_v5\_Q780

On-Station Time: 15:40 UTC / 09:40 L

## Flyority 2

Collection Area: Rocky Mountain National Park (RMNP)

Flight Plan Name: D10\_RMNP\_R2\_P1\_v2\_Q780

On-Station Time: 15:40 UTC / 09:40 L

## Flyority 3

Collection Area: West St. Louis Creek (WLOU) Flight Plan Name: D13\_WLOU\_A1\_P1\_ Q780

On-Station Time: 15:40 UTC / 09:40 L

### Flyority 4

Collection Area: Arikaree River (ARIK)

Flight Plan Name: D10\_ARIK\_A1\_P2\_v3\_Q780

On-Station Time: 15:30 UTC / 09:30 L

Crew: Nick (Lidar), Matt (NIS), N/A (Ground)