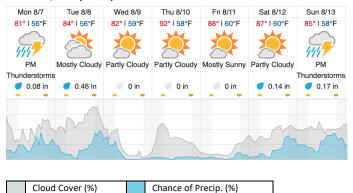

----|----|----|----|----|----|----|----|----|----|----|----|----|----|----|----|----|----|----|
| 21 | 22 | 23 | 24 | 25 | 26 | 27 | 28 | 29 | 30 | 31 | 32 | 33 | 34 | 35 | 36 | 37 | 38 | 39 | 40 |
| 41 | 42 | 43 | 44 | 45 | 46 | 47 | 48 | 49 | 50 | 51 | 52 |    |    |    |    |    |    |    |    |

Flown: 0% (0/52)

Green: 0% (0/52) Yellow: 0% (0/52) Red: 0% (0/52)

### D13 | WLOU (West St. Louis Creek)

|   |   |   |   |   |   |   |   |   | ,  |    |    |    |    |  |  |  |
|---|---|---|---|---|---|---|---|---|----|----|----|----|----|--|--|--|
| 1 | 2 | 3 | 4 | 5 | 6 | 7 | 8 | 9 | 10 | 11 | 12 | 13 | 14 |  |  |  |

Flown: 0% (0/14) Green: 0% (0/14) Yellow: 0% (0/14) Red: 0% (0/14)

### **Weather Forecast**

## Nederland, CO (NIWO)



## Allenspark, CO (RMNP)





### Vernon, CO (ARIK)



source: wunderground.com

# Flight Collection Plan for August 7<sup>th</sup> 2023 Flyority 1

Collection Area: Niwot Ridge Mountain Research Station (NIWO)

Flight Plan Name: D13\_NIWO\_C1\_P1\_v5\_Q780

On-Station Time: 15:40 UTC / 09:40 L

## Flyority 2

Collection Area: Rocky Mountain National Park (RMNP)

Flight Plan Name: D10\_RMNP\_R2\_P1\_v2\_Q780

On-Station Time: 15:40 UTC / 09:40 L

## Flyority 3

Collection Area: West St. Louis Creek (WLOU) Flight Plan Name: D13\_WLOU\_A1\_P1\_ Q780

On-Station Time: 15:40 UTC / 09:40 L

### Flyority 4

Collection Area: Arikaree River (ARIK)

Flight Plan Name: D10\_ARIK\_A1\_P2\_v3\_Q780

On-Station Time: 15:30 UTC / 09:30 L

Crew: Nick (Lidar), Matt (NIS), N/A (Ground)