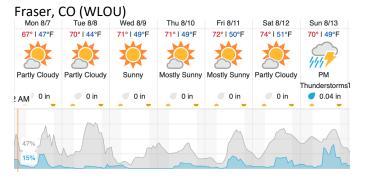

## Flyority 3

Collection Area: West St. Louis Creek (WLOU) Flight Plan Name: D13\_WLOU\_A1\_P1\_ Q780

On-Station Time: 15:40 UTC / 09:40 L