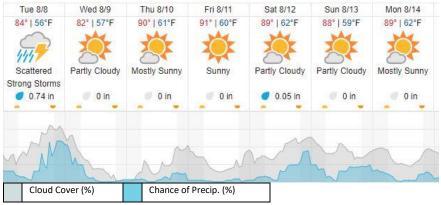

## Weather Forecast

#### Nederland, CO (NIWO)

#### Allenspark, CO (RMNP)

## Fraser, CO (WLOU)

#### Vernon, CO (ARIK)

source: wunderground.com