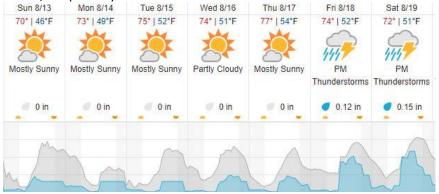

D13 | WLOU (West St. Louis Creek)

| 1 | 2 | 3 | 4 | 5 | 6 | 7 | 8 | 9 | 10 | 11 | 12 | 13 | 14 |
|---|---|---|---|---|---|---|---|---|----|----|----|----|----|
|---|---|---|---|---|---|---|---|---|----|----|----|----|----|

Flown: 0% (0/14) Green: 0% (0/14) Yellow: 0% (0/14) Red: 0% (0/14)

# D10 | ARIK (Arikaree River)

| 1  | 2  | 3  | 4  | 5  | 6  | 7  | 8  | 9  | 10 | 11 | 12 | 13 | 14 | 15 | 16 | 17 | 18 | 19 | 20 |
|----|----|----|----|----|----|----|----|----|----|----|----|----|----|----|----|----|----|----|----|
| 21 | 22 | 23 | 24 | 25 | 26 | 27 | 28 | 29 | 30 | 31 | 32 | 33 | 34 | 35 |    |    |    |    |    |

Flown: 0% (0/35) Green: 0% (0/35) Yellow: 0% (0/35) Red: 0% (0/35)

#### **Weather Forecast**

# Nederland, CO (NIWO)



# Allenspark, CO (RMNP)



# Fraser, CO (WLOU)



# Vernon, CO (ARIK)



source: wunderground.com

# Flight Collection Plan for 13th August 2023

#### Flyority 1

Collection Area: Niwot Ridge Mountain Research Station (NIWO)

Flight Plan Name: D13\_NIWO\_C1\_P1\_v5\_Q780

On-Station Time: 15:50 UTC / 09:50 L

#### Flyority 2

Collection Area: Rocky Mountain National Park (RMNP)

Flight Plan Name: D10\_RMNP\_R2\_P1\_v2\_Q780

On-Station Time: 15:50 UTC / 09:50 L

#### Flyority 3

Collection Area: West St. Louis Creek (WLOU) Flight Plan Name: D13\_WLOU\_A1\_P1\_ Q780

On-Station Time: 15:50 UTC / 09:50 L

# Flyority 4

Collection Area: Arikaree River (ARIK)

Flight Plan Name: D10\_ARIK\_A1\_P2\_v3\_ Q780

On-Station Time: 15:40 UTC / 09:40 L

Crew: Mitch (Lidar), Matt (NIS), Cam (Ground)