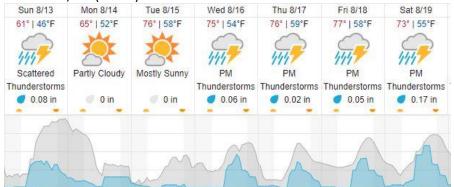

#### **Weather Forecast**

# Nederland, CO (NIWO)

# Allenspark, CO (RMNP)

# Fraser, CO (WLOU)

# Vernon, CO (ARIK)

source: wunderground.com