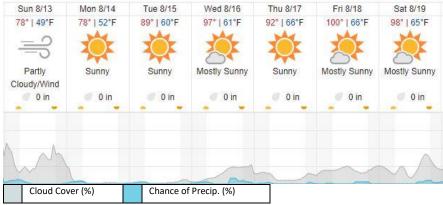

uis Creek)

| 1 | 2 | 3 | 4 | 5 | 6 | 7 | 8 | 9 | 10 | 11 | 12 | 13 | 14 |
|---|---|---|---|---|---|---|---|---|----|----|----|----|----|
|---|---|---|---|---|---|---|---|---|----|----|----|----|----|

Flown: 0% (0/14) Green: 0% (0/14) Yellow: 0% (0/14) Red: 0% (0/14)

# D10 | ARIK (Arikaree River)

| 1  | 2  | 3  | 4  | 5  | 6  | 7  | 8  | 9  | 10 | 11 | 12 | 13 | 14 | 15 | 16 | 17 | 18 | 19 | 20 |
|----|----|----|----|----|----|----|----|----|----|----|----|----|----|----|----|----|----|----|----|
| 21 | 22 | 23 | 24 | 25 | 26 | 27 | 28 | 29 | 30 | 31 | 32 | 33 | 34 | 35 |    |    |    |    |    |

Flown: 0% (0/35) Green: 0% (0/35) Yellow: 0% (0/35) Red: 0% (0/35)

#### **Weather Forecast**

# Nederland, CO (NIWO)



# Allenspark, CO (RMNP)



# Fraser, CO (WLOU)



# Vernon, CO (ARIK)



source: wunderground.com

# Flight Collection Plan for 13th August 2023

#### Flyority 1

Collection Area: Niwot Ridge Mountain Research Station (NIWO)

Flight Plan Name: D13\_NIWO\_C1\_P1\_v5\_Q780

On-Station Time: 15:50 UTC / 09:50 L

#### Flyority 2

Collection Area: Rocky Mountain National Park (RMNP)

Flight Plan Name: D10\_RMNP\_R2\_P1\_v2\_Q780

On-Station Time: 15:50 UTC / 09:50 L

#### Flyority 3

Collection Area: West St. Louis Creek (WLOU) Flight Plan Name: D13\_WLOU\_A1\_P1\_ Q780

On-Station Time: 15:50 UTC / 09:50 L

# Flyority 4

Collection Area: Arikaree River (ARIK)

Flight Plan Name: D10\_ARIK\_A1\_P2\_v3\_ Q780

On-Station Time: 15:40 UTC / 09:40 L

Crew: Mitch (Lidar), Matt (NIS), Cam (Ground)