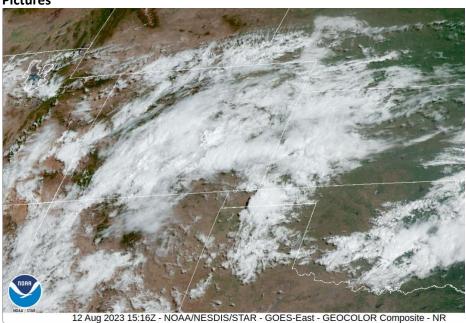

#### **Pictures**

GOES East imagery of Colorado today.

#### **Summary**

A weather front covered Colorado state in overcast clouds. No flights were attempted.