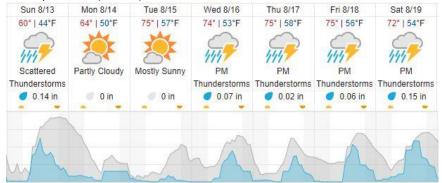

/52) Red: 0% (0/52)

# D13 | WLOU (West St. Louis Creek)

| 1 | 2 | 3 | 4 | 5 | 6 | 7 | 8 | 9 | 10 | 11 | 12 | 13 | 14 |
|---|---|---|---|---|---|---|---|---|----|----|----|----|----|
|---|---|---|---|---|---|---|---|---|----|----|----|----|----|

Flown: 0% (0/14) Green: 0% (0/14) Yellow: 0% (0/14) Red: 0% (0/14)

# D10 | ARIK (Arikaree River)

| 1  | 2  | 3  | 4  | 5  | 6  | 7  | 8  | 9  | 10 | 11 | 12 | 13 | 14 | 15 | 16 | 17 | 18 | 19 | 20 |
|----|----|----|----|----|----|----|----|----|----|----|----|----|----|----|----|----|----|----|----|
| 21 | 22 | 23 | 24 | 25 | 26 | 27 | 28 | 29 | 30 | 31 | 32 | 33 | 34 | 35 |    |    |    |    |    |

Flown: 0% (0/35) Green: 0% (0/35) Yellow: 0% (0/35) Red: 0% (0/35)

#### **Weather Forecast**

# Nederland, CO (NIWO)



# Allenspark, CO (RMNP)



# Fraser, CO (WLOU)



# Vernon, CO (ARIK)



source: wunderground.com

# Flight Collection Plan for 13th August 2023

#### Flyority 1

Collection Area: Niwot Ridge Mountain Research Station (NIWO)

Flight Plan Name: D13\_NIWO\_C1\_P1\_v5\_Q780

On-Station Time: 15:50 UTC / 09:50 L

#### Flyority 2

Collection Area: Rocky Mountain National Park (RMNP)

Flight Plan Name: D10\_RMNP\_R2\_P1\_v2\_Q780

On-Station Time: 15:50 UTC / 09:50 L

#### Flyority 3

Collection Area: West St. Louis Creek (WLOU) Flight Plan Name: D13\_WLOU\_A1\_P1\_ Q780

On-Station Time: 15:50 UTC / 09:50 L

# Flyority 4

Collection Area: Arikaree River (ARIK)

Flight Plan Name: D10\_ARIK\_A1\_P2\_v3\_ Q780

On-Station Time: 15:40 UTC / 09:40 L

Crew: Mitch (Lidar), Matt (NIS), Cam (Ground)