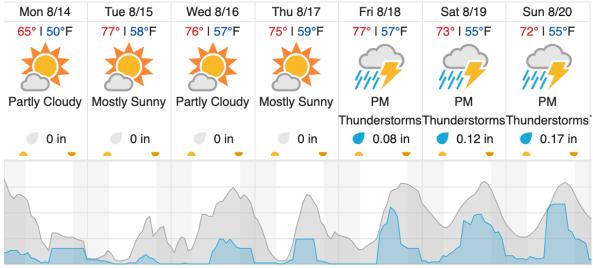

#### Allenspark, CO (RMNP)

| Mon 8/14      | Tue 8/15     | Wed 8/16       | Thu 8/17     | Fri 8/18        | Sat 8/19        | Sun 8/20        |
|---------------|--------------|----------------|--------------|-----------------|-----------------|-----------------|
| 64°   48°F    | 76°   56°F   | 75°   55°F     | 75°   58°F   | 76°   55°F      | 71°   54°F      | 70°   53°F      |
| Partly Cloudy | Mostly Sunny | Partly Cloudy  | Mostly Sunny | PM              | PM              | PM              |
| Turity cloudy | weeky curry  | r arity cloudy |              |                 |                 | Thunderstorms   |
| 🖉 0 in        | 🖉 0 in       | 0 in           | 🖉 0 in       | <b>0</b> .09 in | <b>0</b> .17 in | <b>0</b> .15 in |
|               |              |                |              |                 |                 |                 |