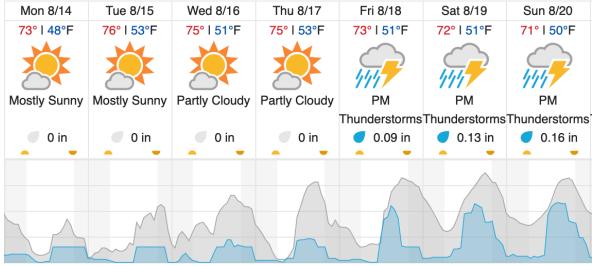

ed 8/16       | Thu 8/17     | Fri 8/18        | Sat 8/19        | Sun 8/20        |
|---------------|--------------|----------------|--------------|-----------------|-----------------|-----------------|
| 64°   48°F    | 76°   56°F   | 75°   55°F     | 75°   58°F   | 76°   55°F      | 71°   54°F      | 70°   53°F      |
| Partly Cloudy | Mostly Sunny | Partly Cloudy  | Mostly Sunny | PM              | PM              | PM              |
| Turity cloudy | weeky curry  | r arity cloudy |              |                 |                 | Thunderstorms   |
| 🖉 0 in        | 🖉 0 in       | 0 in           | 🖉 0 in       | <b>0</b> .09 in | <b>0</b> .17 in | <b>0</b> .15 in |
|               |              |                |              |                 |                 |                 |



# Vernon, CO (ARIK)

| Mon 8/14                 | Tue 8/15                 | Wed 8/16                 | Thu 8/17                 | Fri 8/18    | Sat 8/19     | Sun 8/20      |
|--------------------------|--------------------------|--------------------------|--------------------------|-------------|--------------|---------------|
| 78°   52°F               | <mark>87°   59°</mark> F | <mark>98°   60°</mark> F | <mark>89°   67°</mark> F | 100°   64°F | 95°   65°F   | 94°   66°F    |
|                          |                          |                          |                          |             |              |               |
|                          |                          |                          |                          |             |              |               |
|