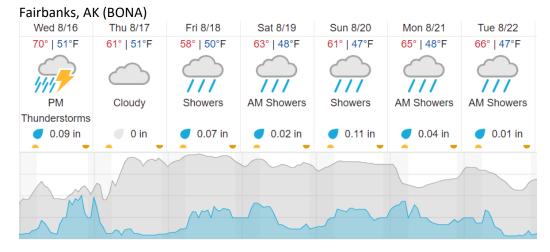

#### Weather Forecast

source: wunderground.com

## Flight Collection Plan for 16 August 2023

Flyority 1 Collection Area: Caribou Creek – Poker Flats Watershed (BONA) Flight Plan Name: D19\_BONA\_C1\_P1\_v1\_PRM.xml On-Station Time: 12:10 L / 20:10 UTC