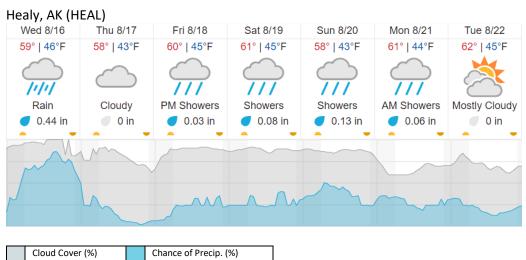

#### Weather Forecast

source: wunderground.com

Flyority 2 Collection Area: Healy (HEAL) \*\*If "green" sky conditions\*\* Flight Plan Name: D19\_HEAL\_R3\_P1\_v1\_PRM.xml On-Station Time: 12:00 L / 20:00 UTC

Crew: Abe (Lidar), Elissa (NIS)