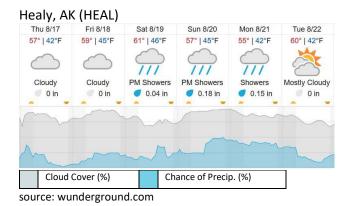

#### Weather Forecast

Flyority 2 Collection Area: Healy (HEAL) \*\*If "green" sky conditions\*\* Flight Plan Name: D19\_HEAL\_R3\_P1\_v1\_PRM.xml On-Station Time: 12:00 L / 20:00 UTC

Crew: Elissa (Lidar), Abe (NIS)