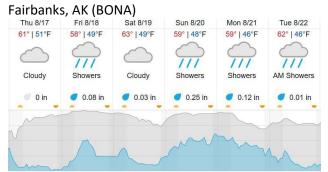

#### Weather Forecast

#### Flight Collection Plan for 17 August 2023

Flyority 1 Collection Area: Caribou Creek – Poker Flats Watershed (BONA) Flight Plan Name: D19\_BONA\_C1\_P1\_v1\_PRM.xml On-Station Time: 12:10 L / 20:10 UTC