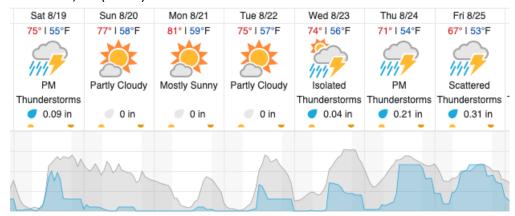

| 6  | 7  | 8  | 9  | 10 | 11 | 12 | 13 | 14 | 15 | 16 | 17 | 18 | 19 | 20 | 21 |
|----|----|----|----|----|----|----|----|----|----|----|----|----|----|----|----|----|----|----|----|
| 22 | 23 | 24 | 25 | 26 | 27 | 28 | 29 | 30 | 31 | 32 | 33 | 34 | 35 | 36 | 37 | 38 | 39 | 40 | 41 |
| 42 | 43 | 44 | 45 | 46 | 47 | 48 | 49 | 50 | 51 | 52 |    |    |    |    |    |    |    |    |    |

Flown: 82% (42/51) Green: 82% (42/51) Yellow: 0% (0/51) Red: 0% (0/51)

### D13 | WLOU (West St. Louis Creek)

| 2 | 3 | 4 | 5 | 6 | 7 | 8 | 9 | 10 | 11 | 12 | 13 | 14 |
|---|---|---|---|---|---|---|---|----|----|----|----|----|
|---|---|---|---|---|---|---|---|----|----|----|----|----|

Flown: 0% (0/13) Green: 0% (0/13) Yellow: 0% (0/13) Red: 0% (0/13)

#### **Weather Forecast**

### Nederland, CO (NIWO)



## Allenspark, CO (RMNP)



### Fraser, CO (WLOU)



source: wunderground.com

## Flight Collection Plan for August 19th, 2023

## Flyority 1

Collection Area: Niwot Ridge Mountain Research Station (NIWO)

Flight Plan Name: D13\_NIWO\_C1\_P1\_v5\_Q780

On-Station Time: 16:00 UTC / 10:00 L

## Flyority 2

Collection Area: Rocky Mountain National Park (RMNP)

Flight Plan Name: D10\_RMNP\_R2\_P1\_v2\_Q780

On-Station Time: 16:00 UTC / 10:00 L

# Flyority 3

Collection Area: West St. Louis Creek (WLOU) Flight Plan Name: D13\_WLOU\_A1\_P1\_Q780

On-Station Time: 16:00 UTC / 10:00 L

Crew: Cam (Lidar), Mitch (NIS), John (Ground)