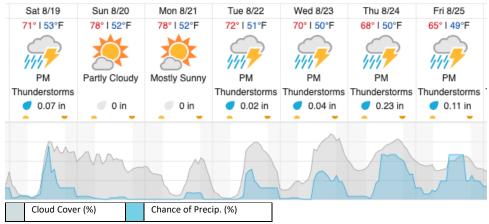

16 | 17 | 18 | 19 | 20 | 21 |
|----|----|----|----|----|----|----|----|----|----|----|----|----|----|----|----|----|----|----|----|
| 22 | 23 | 24 | 25 | 26 | 27 | 28 | 29 | 30 | 31 | 32 | 33 | 34 | 35 | 36 | 37 | 38 | 39 | 40 | 41 |
| 42 | 43 | 44 | 45 | 46 | 47 | 48 | 49 | 50 | 51 | 52 |    |    |    |    |    |    |    |    |    |

Flown: 82% (42/51) Green: 82% (42/51) Yellow: 0% (0/51) Red: 0% (0/51)

### D13 | WLOU (West St. Louis Creek)

| 2 | 3 | 4 | 5 | 6 | 7 | 8 | 9 | 10 | 11 | 12 | 13 | 14 |
|---|---|---|---|---|---|---|---|----|----|----|----|----|
|---|---|---|---|---|---|---|---|----|----|----|----|----|

Flown: 0% (0/13) Green: 0% (0/13) Yellow: 0% (0/13) Red: 0% (0/13)

#### **Weather Forecast**

### Nederland, CO (NIWO)



## Allenspark, CO (RMNP)



### Fraser, CO (WLOU)



source: wunderground.com

## Flight Collection Plan for August 19th, 2023

## Flyority 1

Collection Area: Niwot Ridge Mountain Research Station (NIWO)

Flight Plan Name: D13\_NIWO\_C1\_P1\_v5\_Q780

On-Station Time: 16:00 UTC / 10:00 L

## Flyority 2

Collection Area: Rocky Mountain National Park (RMNP)

Flight Plan Name: D10\_RMNP\_R2\_P1\_v2\_Q780

On-Station Time: 16:00 UTC / 10:00 L

# Flyority 3

Collection Area: West St. Louis Creek (WLOU) Flight Plan Name: D13\_WLOU\_A1\_P1\_Q780

On-Station Time: 16:00 UTC / 10:00 L

Crew: Cam (Lidar), Mitch (NIS), John (Ground)