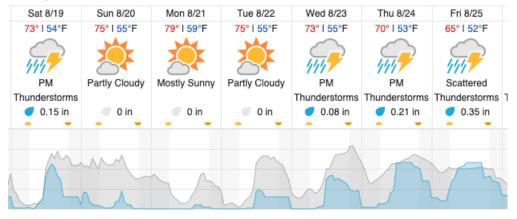

11 | 12 | 13 | 14 | 15 | 16 | 17 | 18 | 19 | 20 | 21 |
|----|----|----|----|----|----|----|----|----|----|----|----|----|----|----|----|----|----|----|----|
| 22 | 23 | 24 | 25 | 26 | 27 | 28 | 29 | 30 | 31 | 32 | 33 | 34 | 35 | 36 | 37 | 38 | 39 | 40 | 41 |
| 42 | 43 | 44 | 45 | 46 | 47 | 48 | 49 | 50 | 51 | 52 |    |    |    |    |    |    |    |    |    |

Flown: 82% (42/51) Green: 82% (42/51) Yellow: 0% (0/51) Red: 0% (0/51)

### D13 | WLOU (West St. Louis Creek)

| 2 | 3 | 4 | 5 | 6 | 7 | 8 | 9 | 10 | 11 | 12 | 13 | 14 |
|---|---|---|---|---|---|---|---|----|----|----|----|----|
|---|---|---|---|---|---|---|---|----|----|----|----|----|

Flown: 0% (0/13) Green: 0% (0/13) Yellow: 0% (0/13) Red: 0% (0/13)

#### **Weather Forecast**

### Nederland, CO (NIWO)



## Allenspark, CO (RMNP)



### Fraser, CO (WLOU)



source: wunderground.com

## Flight Collection Plan for August 19th, 2023

## Flyority 1

Collection Area: Niwot Ridge Mountain Research Station (NIWO)

Flight Plan Name: D13\_NIWO\_C1\_P1\_v5\_Q780

On-Station Time: 16:00 UTC / 10:00 L

## Flyority 2

Collection Area: Rocky Mountain National Park (RMNP)

Flight Plan Name: D10\_RMNP\_R2\_P1\_v2\_Q780

On-Station Time: 16:00 UTC / 10:00 L

# Flyority 3

Collection Area: West St. Louis Creek (WLOU) Flight Plan Name: D13\_WLOU\_A1\_P1\_Q780

On-Station Time: 16:00 UTC / 10:00 L

Crew: Cam (Lidar), Mitch (NIS), John (Ground)