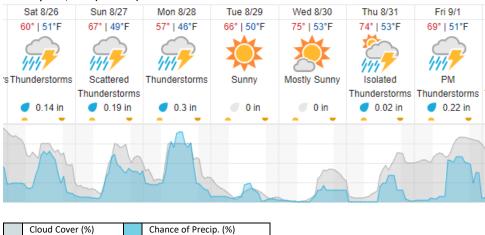

| 10 | 11 | 12 | 13 | 14 | 15 | 16 | 17 | 18 | 19 | 20 | 21 |
|----|----|----|----|----|----|----|----|----|----|----|----|----|----|----|----|----|----|----|----|
| 22 | 23 | 24 | 25 | 26 | 27 | 28 | 29 | 30 | 31 | 32 | 33 | 34 | 35 | 36 | 37 | 38 | 39 | 40 | 41 |
| 42 | 43 | 44 | 45 | 46 | 47 | 48 | 49 | 50 | 51 | 52 |    |    |    |    |    |    |    |    |    |

Flown: 100% (51/51) Green: 100% (51/51) Yellow: 0% (0/51) Red: 0% (0/51)

## D13 | WLOU (West St. Louis Creek)

|   | • |   | ٠, |   |   |   |   | ,  |    |    |    |    |  |
|---|---|---|----|---|---|---|---|----|----|----|----|----|--|
| 2 | 3 | 4 | 5  | 6 | 7 | 8 | 9 | 10 | 11 | 12 | 13 | 14 |  |

Flown: 100% (13/13) Green: 100% (13/13) Yellow: 0% (0/13) Red: 0% (0/13)

#### **Weather Forecast**

## Allenspark, CO (RMNP)



source: wunderground.com

# Flight Collection Plan for August 26th, 2023

#### Flyority 1

Collection Area: Rocky Mountain National Park (RMNP)

Flight Plan Name: D10\_RMNP\_R2\_P1\_v2\_Q780

On-Station Time: 16:00 UTC / 10:00 L

Crew: Cam (Lidar), John (NIS), Mitch (Ground)