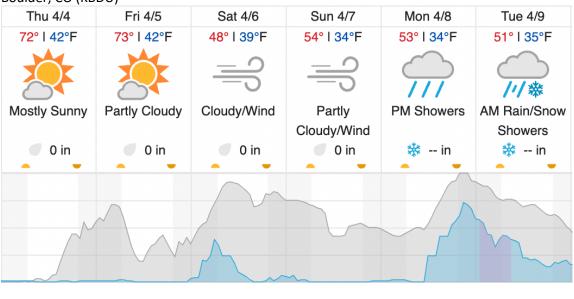

# **Weather Forecast**

Chance of Precip. (%)

source: wunderground.com

Cloud Cover (%)

# Flight Collection Plan for 4 April 2024

Return transit to KBDU

Crew: Elissa