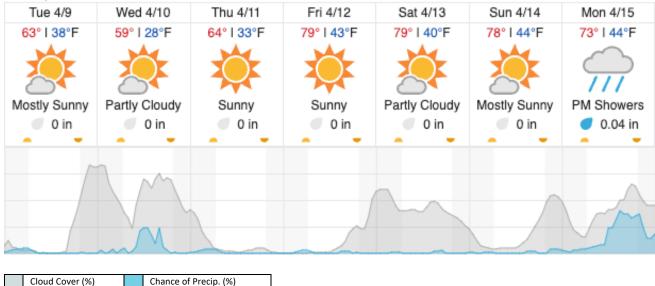

### Boulder, CO

| Tue 4/9<br>62° I 40°F | Wed 4/10<br>59° I 33°F | Thu 4/11<br>65° l 41°F | Fri 4/12<br>77° I 49°F | Sat 4/13<br>77° I 46°F | Sun 4/14<br>76° I 46°F | Mon 4/15<br>72° I 44°F |
|-----------------------|------------------------|------------------------|------------------------|------------------------|------------------------|------------------------|
| Sunny<br>0 in         | Partly Cloudy<br>0 in  | Sunny<br>0 in          | Mostly Sunny<br>0 in   | Partly Cloudy          | Mostly Sunny           | PM Showers<br>0.08 in  |
|                       |                        |                        |                        |                        |                        |                        |