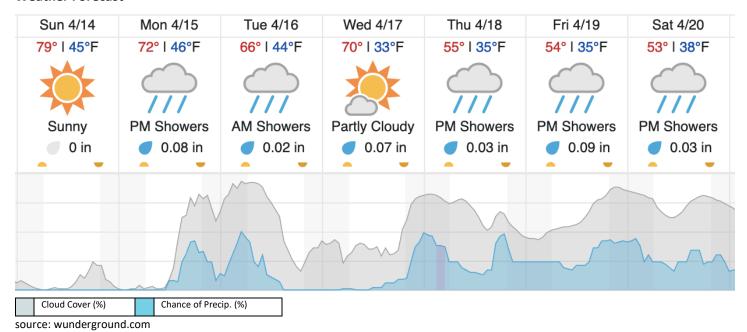

c Calibration - Riegl)

# 1 2 3 4 5

Flown: 100% (5/5) Green: 100% (5/5) Yellow: 0% (0/5) Red: 0% (0/5)

#### D00 R10D (Boulder Airport Radiometric Calibration)

# 1 2 3 4 5

Flown: 100% (5/5) Green: 100% (5/5) Yellow: 0% (0/5) Red: 0% (0/5)

### D00 V10C (Boulder City South)

| 1  | 2  | 3  | 4  | 5  | 6  | 7  | 8  | 9  | 10 | 11 | 12 | 13 | 14 | 15 | 16 | 17 | 18 | 19 | 20 |
|----|----|----|----|----|----|----|----|----|----|----|----|----|----|----|----|----|----|----|----|
| 21 | 22 | 23 | 24 | 25 | 26 | 27 | 28 | 29 |    |    |    |    |    |    |    |    |    |    |    |

Flown: 21% (6/29) Green: 14% (4/29) Yellow: 0% (0/29) Red: 7% (2/29)

### D00 | W10C (Wiggle Timing Test - Riegl)

1 2

Flown: 100% (2/2) Green: 0% (0/2) Yellow: 100% (2/2) Red: 0% (0/2)

#### **Weather Forecast**



# Flight Collection Plan for 14 April 2024

# Flyority 1

Collection Area: NIS Offset Flight

Flight Plan Name: D10\_O10B\_NIS\_Offset\_v2\_Q780 35° On-station Time: 1620 UTC / 1030 L

# **Flight Crew**

Matt (Lidar), Mitch (NIS), Cameron (Ground)