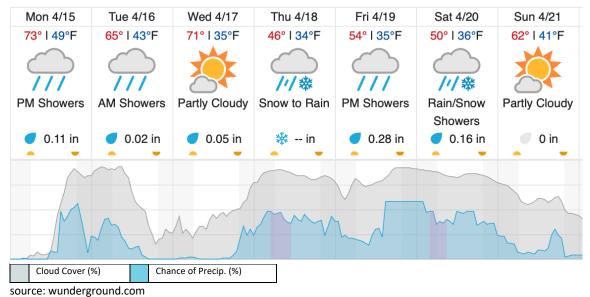

ibration - Riegl)

# 1 2 3 4 5

Flown: 100% (5/5) Green: 100% (5/5) Yellow: 0% (0/5) Red: 0% (0/5)

#### D00 | R10D (Boulder Airport Radiometric Calibration)

## 1 2 3 4 5

Flown: 100% (5/5) Green: 100% (5/5) Yellow: 0% (0/5) Red: 0% (0/5)

#### D00 V10C (Boulder City South)

| 1  | 2  | 3  | 4  | 5  | 6  | 7  | 8  | 9  | 10 | 11 | 12 | 13 | 14 | 15 | 16 | 17 | 18 | 19 | 20 |
|----|----|----|----|----|----|----|----|----|----|----|----|----|----|----|----|----|----|----|----|
| 21 | 22 | 23 | 24 | 25 | 26 | 27 | 28 | 29 |    |    |    |    |    |    |    |    |    |    |    |

Flown: 21% (6/29) Green: 14% (4/29) Yellow: 0% (0/29) Red: 7% (2/29)

### D00 | W10C (Wiggle Timing Test - Riegl)

1 2

Flown: 100% (2/2) Green: 0% (0/2) Yellow: 100% (2/2) Red: 0% (0/2)

# Weather Forecast Boulder



## Flight Collection Plan for 15 April 2024

## Flyority 1

Collection Area: NIS Offset Flight

Flight Plan Name: D10\_O10B\_NIS\_Offset\_v2\_Q780 35° On-station Time: 1620 UTC / 1030 L

## **Flight Crew**

Mitch (Lidar), Cameron (NIS), Matt (Ground)