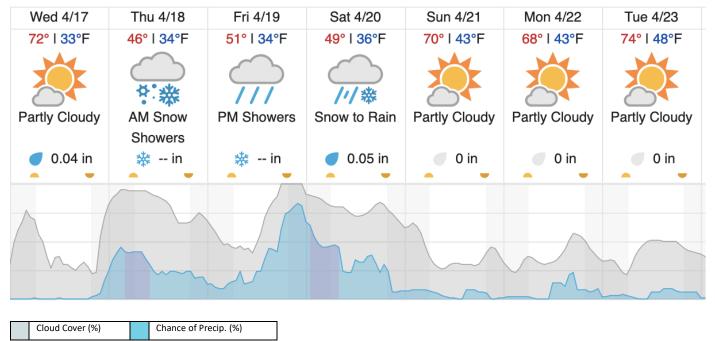

#### **Weather Forecast**

Boulder, CO

source: wunderground.com

#### Flight Collection Plan for 17 April 2024