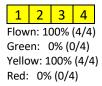

#### **Cumulative Domain Coverage**

D00|B10E (Riegl Boresight Calibration - 1600m, 1000m, 500m)

 1
 2
 3
 4
 5
 6
 7
 8
 9
 10
 11
 12
 13
 14
 15
 16
 17
 18
 19
 20

 Flown: 100% (20/20)
 Green:
 0% (0/20)
 Yellow: 100% (20/20)
 Yellow: 100% (20/20)
 Yellow: 100% (0/20)
 Yellow: 100% (0/20)</