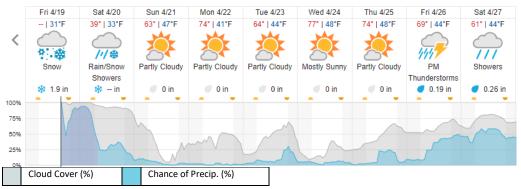

------|----|----|----|----|----|----|----|----|----|----|----|----|----|----|----|----|----|
| 21     | 22     | 23   | 24 | 25 | 26 | 27 | 28 | 29 |    |    |    |    |    |    |    |    |    |    |    |
| Flown  |        |      |    |    |    |    |    |    |    |    |    |    |    |    |    |    |    |    |    |
| Green  |        | • •  | •  |    |    |    |    |    |    |    |    |    |    |    |    |    |    |    |    |
| Yellow |        | • •  | )  |    |    |    |    |    |    |    |    |    |    |    |    |    |    |    |    |
| Red:   | 7% (2, | (29) |    |    |    |    |    |    |    |    |    |    |    |    |    |    |    |    |    |

### D00 | W10C (Wiggle Timing Test - Riegl)

#### 1 2

Flown: 100% (2/2) Green: 0% (0/2) Yellow: 100% (2/2) Red: 0% (0/2)

#### Weather Forecast



source: wunderground.com

### Flight Collection Plan for 20 April 2024

### Flyority 1

Collection Area: NIS Offset Flight Flight Plan Name: D10\_O10B\_NIS\_Offset\_v2\_Q780 35° On-station Time: 1620 UTC / 1030 L

# **Flight Crew**

Abe (Lidar), John (NIS), Mike(Ground), Matt (Instructor)