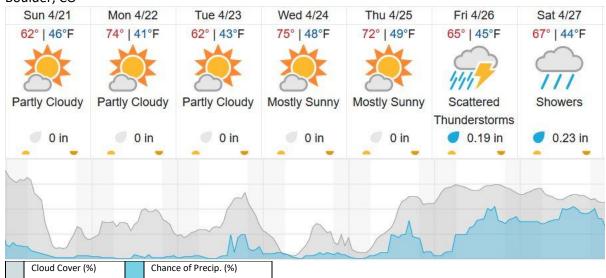

libration - Riegl)

1 2 3 4 5

Flown: 100% (5/5) Green: 100% (5/5) Yellow: 0% (0/5) Red: 0% (0/5)

### D00 | R10D (Boulder Airport Radiometric Calibration)

1 2 3 4 5

Flown: 100% (5/5) Green: 100% (5/5) Yellow: 0% (0/5) Red: 0% (0/5)

D00 | V10C (Boulder City South)

| 1  | 2  | 3  | 4  | 5  | 6  | 7  | 8  | 9  | 10 | 11 | 12 | 13 | 14 | 15 | 16 | 17 | 18 | 19 | 20 |
|----|----|----|----|----|----|----|----|----|----|----|----|----|----|----|----|----|----|----|----|
| 21 | 22 | 23 | 24 | 25 | 26 | 27 | 28 | 29 |    |    |    |    |    |    |    |    |    |    |    |

Flown: 21% (6/29) Green: 14% (4/29) Yellow: 0% (0/29) Red: 7% (2/29)

## D00 | W10C (Wiggle Timing Test - Riegl)

1 2

Flown: 100% (2/2) Green: 0% (0/2) Yellow: 100% (2/2) Red: 0% (0/2)

# **Weather Forecast**

Boulder, CO



source: wunderground.com

# Flight Collection Plan for 21 April 2024

# Flyority 1

Collection Area: NIS Offset Flight

Flight Plan Name: D10\_O10B\_NIS\_Offset\_v2\_Q780 35° On-station Time: 1620 UTC / 1030 L

# **Flight Crew**

Abe (Lidar), John (NIS), Mike(Ground), Matt (Observer)