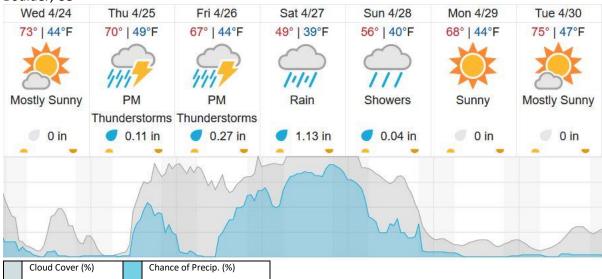

Riegl)

# 1 2 3 4 5

Flown: 100% (5/5) Green: 100% (5/5) Yellow: 0% (0/5) Red: 0% (0/5)

## D00 | R10D (Boulder Airport Radiometric Calibration)

# 1 2 3 4 5

Flown: 100% (5/5) Green: 100% (5/5) Yellow: 0% (0/5) Red: 0% (0/5)

## D00 | V10C (Boulder City South)

| 1  | 2  | 3  | 4  | 5  | 6  | 7  | 8  | 9  | 10 | 11 | 12 | 13 | 14 | 15 | 16 | 17 | 18 | 19 | 20 |
|----|----|----|----|----|----|----|----|----|----|----|----|----|----|----|----|----|----|----|----|
| 21 | 22 | 23 | 24 | 25 | 26 | 27 | 28 | 29 |    |    |    |    |    |    |    |    |    |    |    |

Flown: 28% (8/29) Green: 14% (4/29) Yellow: 0% (0/29) Red: 14% (4/29)

## D00 | W10C (Wiggle Timing Test - Riegl)

1 2

Flown: 100% (2/2) Green: 0% (0/2) Yellow: 100% (2/2) Red: 0% (0/2)

### **Weather Forecast**

## Boulder, CO



source: wunderground.com

# Flight Collection Plan for 24 April 2024

# Flyority 1

Collection Area: NIS Offset Flight

Flight Plan Name: D10\_O10B\_NIS\_Offset\_v2\_Q780 35° On-station Time: 1620 UTC / 1030 L

# Flight Crew

John (Lidar) Mike (NIS) Matt, Abe (Ground)