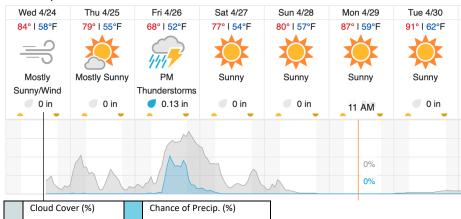

l)

# 1 2 3 4 5

Flown: 100% (5/5) Green: 100% (5/5) Yellow: 0% (0/5) Red: 0% (0/5)

## D00 | R10D (Boulder Airport Radiometric Calibration)

# 1 2 3 4 5

Flown: 100% (5/5) Green: 100% (5/5) Yellow: 0% (0/5) Red: 0% (0/5)

### D00 V10C (Boulder City South)

| 1  | 2  | 3  | 4  | 5  | 6  | 7  | 8  | 9  | 10 | 11 | 12 | 13 | 14 | 15 | 16 | 17 | 18 | 19 | 20 |
|----|----|----|----|----|----|----|----|----|----|----|----|----|----|----|----|----|----|----|----|
| 21 | 22 | 23 | 24 | 25 | 26 | 27 | 28 | 29 |    |    |    |    |    |    |    |    |    |    |    |

Flown: 28% (8/29) Green: 14% (4/29) Yellow: 0% (0/29) Red: 14% (4/29)

### D00 | W10C (Wiggle Timing Test - Riegl)

## 1 2

Flown: 100% (2/2) Green: 0% (0/2) Yellow: 100% (2/2) Red: 0% (0/2)

### **Weather Forecast**

### Boulder, CO



source: wunderground.com

## Flight Collection Plan for 25 April 2024

## Flyority 1

Collection Area: NIS Offset Flight

Flight Plan Name: D10\_O10B\_NIS\_Offset\_v2\_Q780 35° On-station Time: 1620 UTC / 1030 L

# Flight Crew

Mike (Lidar), Abe (NIS), Matt (Ground)