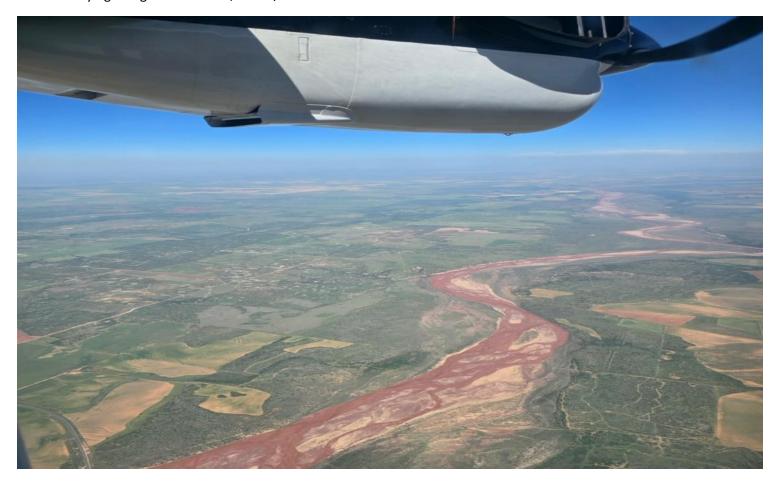

# **Pictures**

Top: A wall of storms noticed on radar as we departed Boulder. Bottom: Flying along the Red River, Texas / Oklahoma border in route to D03.