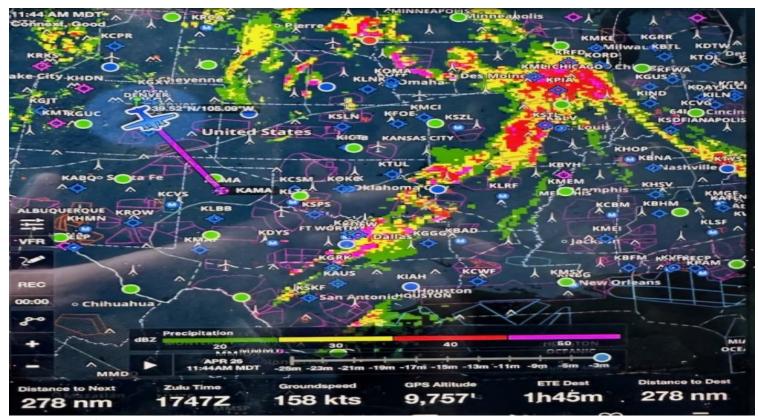

# **Pictures**

Top: A wall of storms noticed on radar as we departed Boulder. Bottom: Flying along the Red River, Texas / Oklahoma border in route to D03.