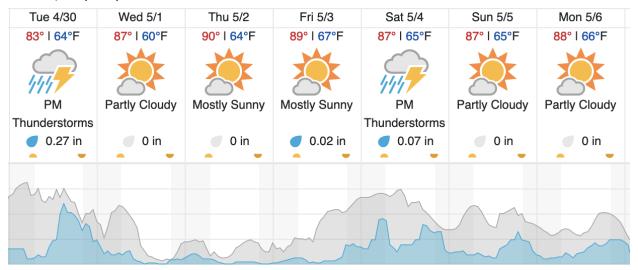

| 14 | 15 | 16 | 17 | 18 | 19 | 20 | 21 |
|----|----|----|----|----|---|---|---|----|----|----|----|----|----|----|----|----|----|----|----|
| 22 | 23 | 24 | 25 | 26 |   |   |   |    |    |    |    |    |    |    |    |    |    |    |    |

Flown: 0% (0/25) Green: 0% (0/25) Yellow: 0% (0/25) Red: 0% (0/25)

## D03 | JERC\_P2 (Jones Ecological Research Center Priority 2)

| 28 | 29 | 30 | 31 | 32 | 33 | 34 | 35 | 36 | 37 | 38 | 39 | 40 | 41 | 42 | 43 | 44 | 45 | 46 | 47 |
|----|----|----|----|----|----|----|----|----|----|----|----|----|----|----|----|----|----|----|----|
| 48 | 49 | 50 | 51 |    |    |    |    |    |    |    |    |    |    |    |    |    |    |    |    |

Flown: 0% (0/24) Green: 0% (0/24) Yellow: 0% (0/24) Red: 0% (0/24)

#### **Weather Forecast**

### Newton, GA (JERC)



## Ocala, FL (FBO)



Cloud Cover (%) Chance of Precip. (%)

source: wunderground.com

# Flight Collection Plan for April 30, 2024

Flyority 1

Collection Area: Jones Ecological Research Center (JERC) P1

Flight Plan Name: D03\_JERC\_R2\_P1\_P2\_v4\_PRM.xml

On-Station Time: 1410 UTC/ 1000 L

Flyority 2

Collection Area: Jones Ecological Research Center (JERC) P2

Flight Plan Name: D03\_JERC\_R2\_P1\_P2\_v4\_PRM.xml

On-Station Time: 1410 UTC/ 1010 L

Crew: Mitch (Lidar) - Cam (NIS)