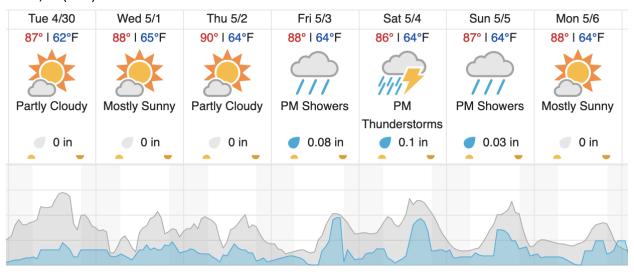

#### **Weather Forecast**

## Ocala, FL (FBO)

Cloud Cover (%) Chance of Precip. (%)

source: wunderground.com