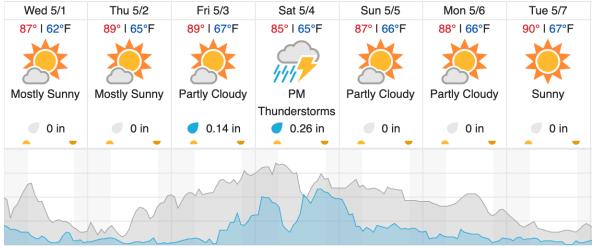

### Ocala, FL (FBO)

| 00010)12(100             | 1            |               |               |               |              |              |
|--------------------------|--------------|---------------|---------------|---------------|--------------|--------------|
| Wed 5/1                  | Thu 5/2      | Fri 5/3       | Sat 5/4       | Sun 5/5       | Mon 5/6      | Tue 5/7      |
| <mark>89°   64°</mark> F | 89°   65°F   | 90°   65°F    | 86°   65°F    | 88°   65°F    | 88°   66°F   | 91°   65°F   |
|                          |              |               |               |               |              |              |
|                          |              |               | 444           | 444           |              |              |
| Partly Cloudy            | Mostly Sunny | Partly Cloudy | PM            | PM            | Mostly Sunny | Mostly Sunny |
|                          |              |               | Thunderstorms | Thunderstorms |              |              |
| 🖉 0 in                   | 🖉 0 in       | 🖉 0 in        | 🥑 0.04 in     | 🥑 0.05 in     | 🖉 0 in       | 🖉 0 in       |
|                          |              |               |               |               |              |              |
|                          | ~            | ~             |               |               |              |              |
| $\square$                | $\bigwedge$  |               |               |               |              |              |
|                          | m            |               |               |               |              |              |
|                          |              |               |               |               |              |              |
|                          |              |               |               |               |              |              |