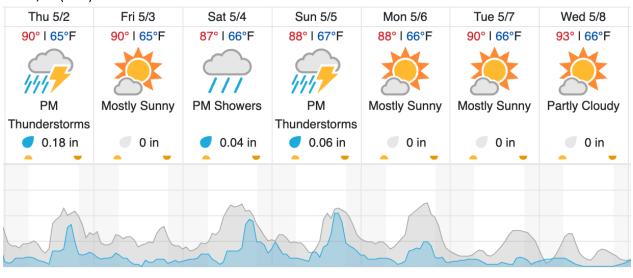

#### **Weather Forecast**

## Ocala, FL (FBO)

Cloud Cover (%) Chance of Precip. (%)
source: wunderground.com