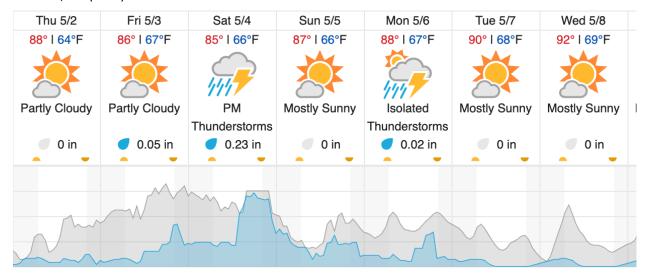

16 | 17 | 18 | 19 | 20 | 21 |
|----|----|----|----|----|---|---|---|----|----|----|----|----|----|----|----|----|----|----|----|
| 22 | 23 | 24 | 25 | 26 |   |   |   |    |    |    |    |    |    |    |    |    |    |    |    |

Flown: 0% (0/25) Green: 0% (0/25) Yellow: 0% (0/25) Red: 0% (0/25) D03 | JERC P2 (Jones Ecological Research Center Priority 2)

| 28 | 29 | 30 | 31 | 32 | 33 | 34 | 35 | 36 | 37 | 38 | 39 | 40 | 41 | 42 | 43 | 44 | 45 | 46 | 47 |  |  |
|----|----|----|----|----|----|----|----|----|----|----|----|----|----|----|----|----|----|----|----|--|--|
| 48 | 49 | 50 | 51 |    |    |    |    |    |    |    |    |    |    |    |    |    |    |    |    |  |  |

Flown: 0% (0/24) Green: 0% (0/24) Yellow: 0% (0/24) Red: 0% (0/24)

#### **Weather Forecast**

### Newton, GA (JERC)



## Ocala, FL (FBO)



Cloud Cover (%) Chance of Precip. (%)
source: wunderground.com

# Flight Collection Plan for May 2, 2024

Flyority 1

Collection Area: Jones Ecological Research Center (JERC) P1

Flight Plan Name: D03\_JERC\_R2\_P1\_P2\_v4\_PRM.xml

On-Station Time: 1410 UTC/ 1000 L

Flyority 2

Collection Area: Jones Ecological Research Center (JERC) P2

Flight Plan Name: D03\_JERC\_R2\_P1\_P2\_v4\_PRM.xml

On-Station Time: 1410 UTC/ 1010 L

Crew: Mitch (Lidar), Cam (NIS)