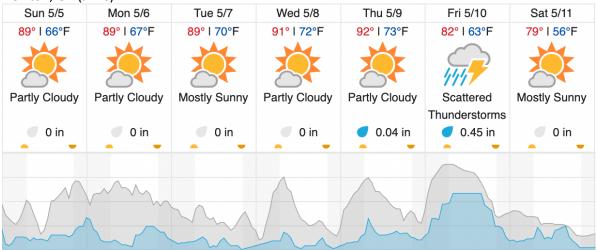

## Newton, GA (JERC)

### Flight Collection Plan for May 5, 2024

Flyority 1

Collection Area: Jones Ecological Research Center (JERC) P1 Flight Plan Name: D03\_JERC\_R2\_P1\_P2\_v4\_PRM.xml

Chance of Precip. (%)

On-Station Time: 1410 UTC/ 1000 L

Flyority 2

Collection Area: Jones Ecological Research Center (JERC) P2 Flight Plan Name: D03 JERC R2 P1 P2 v4 PRM.xml

On-Station Time: 1410 UTC/ 1010 L

Crew: Camron (Lidar), Mitch (NIS)