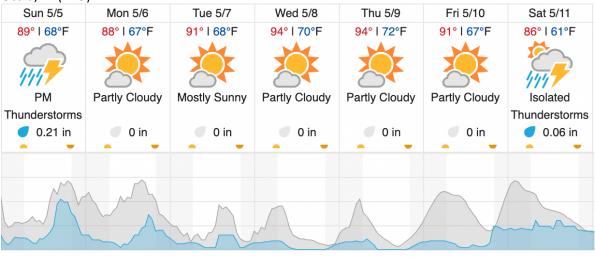

### Ocala, FL (FBO)

source: wunderground.com

Cloud Cover (%)

### Flight Collection Plan for May 5, 2024

Flyority 1

Collection Area: Jones Ecological Research Center (JERC) P1 Flight Plan Name: D03\_JERC\_R2\_P1\_P2\_v4\_PRM.xml

Chance of Precip. (%)

On-Station Time: 1410 UTC/ 1000 L

Flyority 2

Collection Area: Jones Ecological Research Center (JERC) P2 Flight Plan Name: D03 JERC R2 P1 P2 v4 PRM.xml

On-Station Time: 1410 UTC/ 1010 L

Crew: Camron (Lidar), Mitch (NIS)