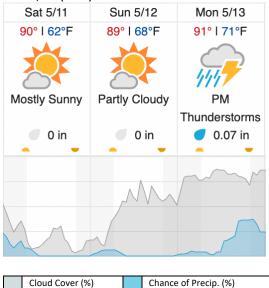

| 23 | 24 | 25 | 26 |   |   |   |    |    |    |    |    |    |    |    |    |    |    |    |

Flown: 60% (15/25) Green: 0% (0/25) Yellow: 0% (0/25) Red: 60% (15/25)

D03 | JERC\_P2 (Jones Ecological Research Center Priority 2)

| - 2 | =  |    |    |    |    |    |    |    |    |    |    |    |    |    |    |    |    |    |    |    |
|-----|----|----|----|----|----|----|----|----|----|----|----|----|----|----|----|----|----|----|----|----|
|     | 28 | 29 | 30 | 31 | 32 | 33 | 34 | 35 | 36 | 37 | 38 | 39 | 40 | 41 | 42 | 43 | 44 | 45 | 46 | 47 |
|     | 48 | 49 | 50 | 51 |    |    |    |    |    |    |    |    |    |    |    |    |    |    |    |    |

Flown: 0% (0/24) Green: 0% (0/24) Yellow: 0% (0/24) Red: 0% (0/24)

## **Weather Forecast**

## Newton, GA (JERC)



## Ocala, FL (FBO)



source: wunderground.com

# Flight Collection Plan for May 10, 2024

# Flyority 1

Collection Area: Jones Ecological Research Center (JERC) P1 Flight Plan Name: D03\_JERC\_R2\_P1\_P2\_v4\_PRM.xml

On-Station Time: 1400 UTC/ 1000 L

## Flyority 2

Collection Area: Jones Ecological Research Center (JERC) P2

Flight Plan Name: D03\_JERC\_R2\_P1\_P2\_v4\_PRM.xml

On-Station Time: 1400 UTC/ 1000 L

Crew: Cam (Lidar), Mitch (NIS)