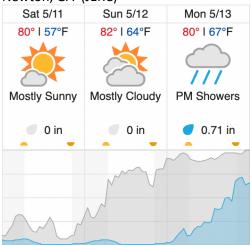

19 | 20 | 21 |
| 22   | 23 | 24 | 25 | 26 |   |   |   |    |    |    |    |    |    |    |    |    |    |    |    |

Flown: 60% (15/25) Green: 0% (0/25) Yellow: 0% (0/25) Red: 60% (15/25)

D03 | JERC\_P2 (Jones Ecological Research Center Priority 2)

| - 2 | =  |    |    |    |    |    |    |    |    |    |    |    |    |    |    |    |    |    |    |    |
|-----|----|----|----|----|----|----|----|----|----|----|----|----|----|----|----|----|----|----|----|----|
|     | 28 | 29 | 30 | 31 | 32 | 33 | 34 | 35 | 36 | 37 | 38 | 39 | 40 | 41 | 42 | 43 | 44 | 45 | 46 | 47 |
|     | 48 | 49 | 50 | 51 |    |    |    |    |    |    |    |    |    |    |    |    |    |    |    |    |

Flown: 0% (0/24) Green: 0% (0/24) Yellow: 0% (0/24) Red: 0% (0/24)

## **Weather Forecast**

## Newton, GA (JERC)



## Ocala, FL (FBO)



source: wunderground.com

# Flight Collection Plan for May 10, 2024

# Flyority 1

Collection Area: Jones Ecological Research Center (JERC) P1 Flight Plan Name: D03\_JERC\_R2\_P1\_P2\_v4\_PRM.xml

On-Station Time: 1400 UTC/ 1000 L

## Flyority 2

Collection Area: Jones Ecological Research Center (JERC) P2

Flight Plan Name: D03\_JERC\_R2\_P1\_P2\_v4\_PRM.xml

On-Station Time: 1400 UTC/ 1000 L

Crew: Cam (Lidar), Mitch (NIS)