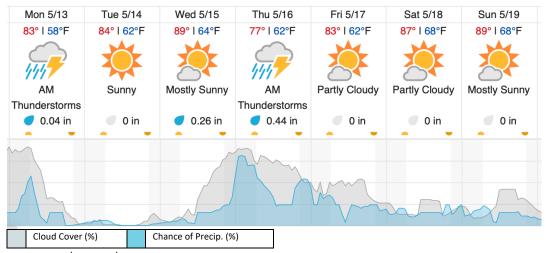

20   2 |    |    |    |    |    | cular, j |    |    |    |    |    |    |    |    |    |    |    |    |
|----|------------------------------------------------|----|----|----|----|----|----------|----|----|----|----|----|----|----|----|----|----|----|----|
| 1  | 2                                              | 3  | 4  | 5  | 6  | 7  | 8        | 9  | 10 | 11 | 12 | 13 | 14 | 15 | 16 | 17 | 18 | 19 | 20 |
| 21 | 22                                             | 23 | 24 | 25 | 26 | 27 | 28       | 29 |    |    |    |    |    |    |    |    |    |    |    |

Flown: 55% (16/29) Green: 0% (0/29) Yellow: 55% (16/29) Red: 0% (0/29)

#### D00 | W10D (Wiggle Timing Test - Galaxy)

# 1 2

Flown: 100% (2/2) Green: 0% (0/2) Yellow: 100% (2/2) Red: 0% (0/2)

# Weather Forecast Wichita Falls, Texas



source: wunderground.com

#### Flight Collection Plan for 14 May 2024

### Flyority 1

Collection Area: LBJ Grasslands (CLBJ)

Flight Plan Name: D11\_CLBJ\_C1\_P1\_v4\_PRM.xml

# Flyority 2

Collection Area: Klemme Range Research Station (OAES) Flight Plan Name: D11\_OAES\_R1\_P1\_v4\_PRM.xml

#### Flyority 3

Collection Area: Blue River (BLUE)

Flight Plan Name: D11\_BLUE\_A2\_P1\_V4\_PRM.xml

# Flyority 4

Collection Area: Pringle Creek (PRIN)

Flight Plan Name: D11 PRIN A1 P1 v5 PRM.xml

Flight Crew: John (Lidar), Abe (NIS)