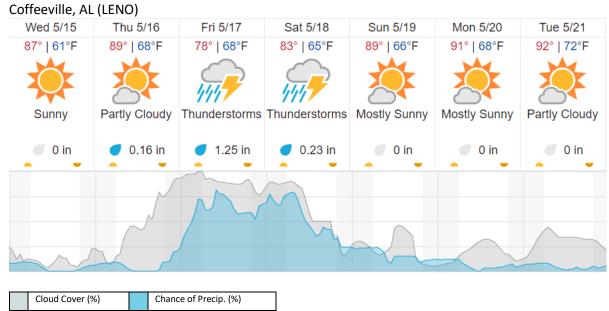

# D08 | LENO (Lenoir Landing)

| 1                | 2                                      | 3      | 4  | 5  | 6  | 7 | 8 | 9 | 10 | 11 | 12 | 13 | 14 | 15 | 16 | 17 | 18 | 19 | 20 |
|------------------|----------------------------------------|--------|----|----|----|---|---|---|----|----|----|----|----|----|----|----|----|----|----|
| 21               | 22                                     | 23     | 24 | 25 | 26 |   |   |   |    |    |    |    |    |    |    |    |    |    |    |
| Flown            | : 0%                                   | (0/26) |    |    |    | • |   |   |    |    |    |    |    |    |    |    |    |    |    |
| Green: 0% (0/26) |                                        |        |    |    |    |   |   |   |    |    |    |    |    |    |    |    |    |    |    |
| Yellow           | <i>ı</i> : 0%                          | (0/26  | )  |    |    |   |   |   |    |    |    |    |    |    |    |    |    |    |    |
| Red:             | Red: 0% (0/26)                         |        |    |    |    |   |   |   |    |    |    |    |    |    |    |    |    |    |    |
|                  |                                        |        |    |    |    |   |   |   |    |    |    |    |    |    |    |    |    |    |    |
| D08              | D08   TALL (Talladega National Forest) |        |    |    |    |   |   |   |    |    |    |    |    |    |    |    |    |    |    |