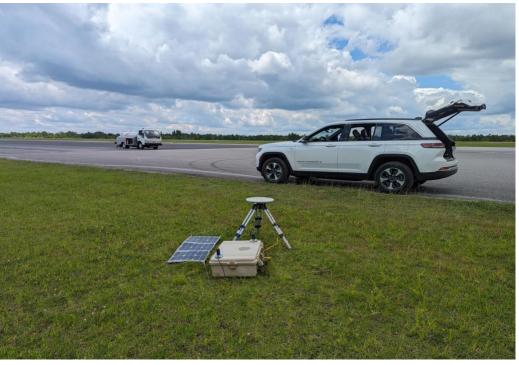

## Flight Screenshots: None

Pictures:

GPS 2 Deployed at the Bessemer Airport. Photo by Mitch