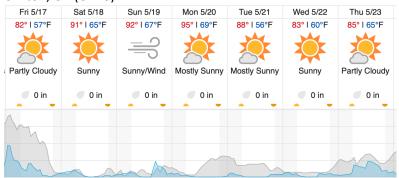

2 | 13 | 14 | 15 | 16 | 17 | 18 | 19 | 20 |
| 21 | 22 | 23  | 24 | 25 | 26 | 27 | 28 | 29 | 30 | 31 | 32 | 33 | 34 | 35 | 36 |    |    |    |    |

Flown: 0% (0/36) Green: 0% (0/36) Yellow: 0% (0/36) Red: 0% (0/36)

#### D11 | PRIN (Pringle Creek )

|    |    | _ \ |    |    |    |   |   |   |    |    |    |    |    |    |    |    |    |    |    |
|----|----|-----|----|----|----|---|---|---|----|----|----|----|----|----|----|----|----|----|----|
| 1  | 2  | 3   | 4  | 5  | 6  | 7 | 8 | 9 | 10 | 11 | 12 | 13 | 14 | 15 | 16 | 17 | 18 | 19 | 20 |
| 21 | 22 | 23  | 24 | 25 | 26 |   |   |   |    |    |    |    |    |    |    |    |    |    |    |

Flown: 0% (0/26) Green: 0% (0/26) Yellow: 0% (0/26) Red: 0% (0/26)

### **Weather Forecast**

### Alvord, TX (CLBJ, PRIN)



### Clinton, OK (OAES)



## Ada, OK (BLUE)



source: wunderground.com

### Flight Collection Plan for 17 May 2024

### Flyority 1

Collection Area: LBJ Grasslands (CLBJ)

Flight Plan Name: D11\_CLBJ\_C1\_P1\_v4\_PRM.xml On-Station Time: (40 degrees): 1500-2200Z

## Flyority 2

Collection Area: Klemme Range Research Station (OAES) Flight Plan Name: D11\_OAES\_R1\_P1\_v4\_PRM.xml On-Station Time: (35 degrees): 1440-2230Z

# Flyority 3

Collection Area: Blue River (BLUE)

Flight Plan Name: D11\_BLUE\_A2\_P1\_V4\_PRM.xml On-Station Time: (40 degrees): 1500-2200Z

# Flyority 4

Collection Area: Pringle Creek (PRIN)

Flight Plan Name: D11\_PRIN\_A1\_P1\_v5\_PRM.xml

On-Station Time: (40 degrees): 1450-21500Z

Flight Crew: Abe (Lidar), John (NIS)