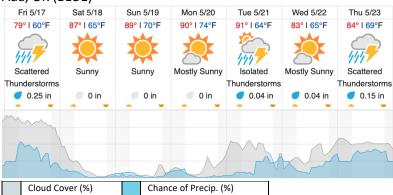

| 17 | 18 | 19 | 20 |
| 21 | 22 | 23  | 24 | 25 | 26 | 27 | 28 | 29 | 30 | 31 | 32 | 33 | 34 | 35 | 36 |    |    |    |    |

Flown: 0% (0/36) Green: 0% (0/36) Yellow: 0% (0/36) Red: 0% (0/36)

#### D11 | PRIN (Pringle Creek )

|    |    | _ \ |    |    |    |   |   |   |    |    |    |    |    |    |    |    |    |    |    |
|----|----|-----|----|----|----|---|---|---|----|----|----|----|----|----|----|----|----|----|----|
| 1  | 2  | 3   | 4  | 5  | 6  | 7 | 8 | 9 | 10 | 11 | 12 | 13 | 14 | 15 | 16 | 17 | 18 | 19 | 20 |
| 21 | 22 | 23  | 24 | 25 | 26 |   |   |   |    |    |    |    |    |    |    |    |    |    |    |

Flown: 0% (0/26) Green: 0% (0/26) Yellow: 0% (0/26) Red: 0% (0/26)

### **Weather Forecast**

### Alvord, TX (CLBJ, PRIN)



### Clinton, OK (OAES)



## Ada, OK (BLUE)



source: wunderground.com

### Flight Collection Plan for 17 May 2024

### Flyority 1

Collection Area: LBJ Grasslands (CLBJ)

Flight Plan Name: D11\_CLBJ\_C1\_P1\_v4\_PRM.xml On-Station Time: (40 degrees): 1500-2200Z

## Flyority 2

Collection Area: Klemme Range Research Station (OAES) Flight Plan Name: D11\_OAES\_R1\_P1\_v4\_PRM.xml On-Station Time: (35 degrees): 1440-2230Z

# Flyority 3

Collection Area: Blue River (BLUE)

Flight Plan Name: D11\_BLUE\_A2\_P1\_V4\_PRM.xml On-Station Time: (40 degrees): 1500-2200Z

# Flyority 4

Collection Area: Pringle Creek (PRIN)

Flight Plan Name: D11\_PRIN\_A1\_P1\_v5\_PRM.xml

On-Station Time: (40 degrees): 1450-21500Z

Flight Crew: Abe (Lidar), John (NIS)