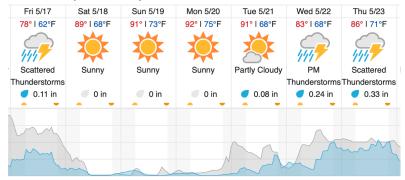

7  | 8  | 9  | 10 | 11 | 12 | 13 | 14 | 15 | 16 | 17 | 18 | 19 | 20 |
| 21 | 22 | 23  | 24 | 25 | 26 | 27 | 28 | 29 | 30 | 31 | 32 | 33 | 34 | 35 | 36 |    |    |    |    |

Flown: 0% (0/36) Green: 0% (0/36) Yellow: 0% (0/36) Red: 0% (0/36)

#### D11 | PRIN (Pringle Creek )

|    |    | _ \ |    |    |    |   |   |   |    |    |    |    |    |    |    |    |    |    |    |
|----|----|-----|----|----|----|---|---|---|----|----|----|----|----|----|----|----|----|----|----|
| 1  | 2  | 3   | 4  | 5  | 6  | 7 | 8 | 9 | 10 | 11 | 12 | 13 | 14 | 15 | 16 | 17 | 18 | 19 | 20 |
| 21 | 22 | 23  | 24 | 25 | 26 |   |   |   |    |    |    |    |    |    |    |    |    |    |    |

Flown: 0% (0/26) Green: 0% (0/26) Yellow: 0% (0/26) Red: 0% (0/26)

### **Weather Forecast**

### Alvord, TX (CLBJ, PRIN)



### Clinton, OK (OAES)



## Ada, OK (BLUE)



source: wunderground.com

### Flight Collection Plan for 17 May 2024

### Flyority 1

Collection Area: LBJ Grasslands (CLBJ)

Flight Plan Name: D11\_CLBJ\_C1\_P1\_v4\_PRM.xml On-Station Time: (40 degrees): 1500-2200Z

## Flyority 2

Collection Area: Klemme Range Research Station (OAES) Flight Plan Name: D11\_OAES\_R1\_P1\_v4\_PRM.xml On-Station Time: (35 degrees): 1440-2230Z

# Flyority 3

Collection Area: Blue River (BLUE)

Flight Plan Name: D11\_BLUE\_A2\_P1\_V4\_PRM.xml On-Station Time: (40 degrees): 1500-2200Z

# Flyority 4

Collection Area: Pringle Creek (PRIN)

Flight Plan Name: D11\_PRIN\_A1\_P1\_v5\_PRM.xml

On-Station Time: (40 degrees): 1450-21500Z

Flight Crew: Abe (Lidar), John (NIS)