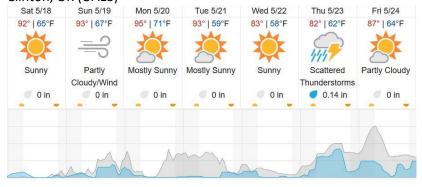

----|----|----|----|----|----|----|----|----|
| 1    | 2  | 3  | 4  | 5  | 6  | 7  | 8  | 9  | 10 | 11 | 12 | 13 | 14 | 15 | 16 | 17 | 18 | 19 | 20 |
| 21   | 22 | 23 | 24 | 25 | 26 | 27 | 28 | 29 | 30 | 31 | 32 | 33 | 34 | 35 | 36 |    |    |    |    |

Flown: 0% (0/36) Green: 0% (0/36) Yellow: 0% (0/36) Red: 0% (0/36)

## D11 | PRIN (Pringle Creek )

| 1  | 2  | 3  | 4  | 5  | 6  | 7 | 8 | 9 | 10 | 11 | 12 | 13 | 14 | 15 | 16 | 17 | 18 | 19 | 20 |
|----|----|----|----|----|----|---|---|---|----|----|----|----|----|----|----|----|----|----|----|
| 21 | 22 | 23 | 24 | 25 | 26 |   |   |   |    |    |    |    |    |    |    |    |    |    |    |

Flown: 0% (0/26) Green: 0% (0/26) Yellow: 0% (0/26) Red: 0% (0/26)

#### **Weather Forecast**

## Alvord, TX (CLBJ, PRIN)



# Clinton, OK (OAES)



## Ada, OK (BLUE)



source: wunderground.com

## Flight Collection Plan for 18 May 2024

# Flyority 1

Collection Area: LBJ Grasslands (CLBJ)

Flight Plan Name: D11\_CLBJ\_C1\_P1\_v4\_PRM.xml On-Station Time: (40 degrees): 1500-2200Z

## Flyority 2

Collection Area: Klemme Range Research Station (OAES) Flight Plan Name: D11\_OAES\_R1\_P1\_v4\_PRM.xml On-Station Time: (35 degrees): 1440-2230Z

## Flyority 3

Collection Area: Blue River (BLUE)

Flight Plan Name: D11\_BLUE\_A2\_P1\_V4\_PRM.xml On-Station Time: (40 degrees): 1500-2200Z

# Flyority 4

Collection Area: Pringle Creek (PRIN)

Flight Plan Name: D11\_PRIN\_A1\_P1\_v5\_PRM.xml On-Station Time: (40 degrees): 1450-21500Z

Flight Crew: John (Lidar), Abe (NIS)