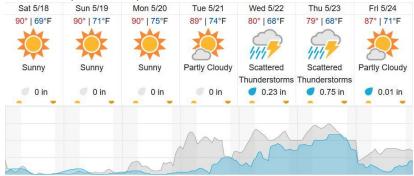

---|----|----|----|----|----|----|----|----|----|----|----|----|----|
| 1    | 2  | 3  | 4  | 5  | 6  | 7  | 8  | 9  | 10 | 11 | 12 | 13 | 14 | 15 | 16 | 17 | 18 | 19 | 20 |
| 21   | 22 | 23 | 24 | 25 | 26 | 27 | 28 | 29 | 30 | 31 | 32 | 33 | 34 | 35 | 36 |    |    |    |    |

Flown: 0% (0/36) Green: 0% (0/36) Yellow: 0% (0/36) Red: 0% (0/36)

## D11 | PRIN (Pringle Creek )

| 1  | 2  | 3  | 4  | 5  | 6  | 7 | 8 | 9 | 10 | 11 | 12 | 13 | 14 | 15 | 16 | 17 | 18 | 19 | 20 |
|----|----|----|----|----|----|---|---|---|----|----|----|----|----|----|----|----|----|----|----|
| 21 | 22 | 23 | 24 | 25 | 26 |   |   |   |    |    |    |    |    |    |    |    |    |    |    |

Flown: 0% (0/26) Green: 0% (0/26) Yellow: 0% (0/26) Red: 0% (0/26)

#### **Weather Forecast**

## Alvord, TX (CLBJ, PRIN)



# Clinton, OK (OAES)



## Ada, OK (BLUE)



source: wunderground.com

## Flight Collection Plan for 18 May 2024

# Flyority 1

Collection Area: LBJ Grasslands (CLBJ)

Flight Plan Name: D11\_CLBJ\_C1\_P1\_v4\_PRM.xml On-Station Time: (40 degrees): 1500-2200Z

## Flyority 2

Collection Area: Klemme Range Research Station (OAES) Flight Plan Name: D11\_OAES\_R1\_P1\_v4\_PRM.xml On-Station Time: (35 degrees): 1440-2230Z

## Flyority 3

Collection Area: Blue River (BLUE)

Flight Plan Name: D11\_BLUE\_A2\_P1\_V4\_PRM.xml On-Station Time: (40 degrees): 1500-2200Z

# Flyority 4

Collection Area: Pringle Creek (PRIN)

Flight Plan Name: D11\_PRIN\_A1\_P1\_v5\_PRM.xml On-Station Time: (40 degrees): 1450-21500Z

Flight Crew: John (Lidar), Abe (NIS)