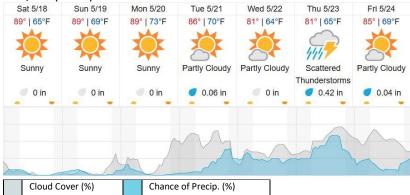

---|----|----|----|----|
| 1    | 2  | 3  | 4  | 5  | 6  | 7  | 8  | 9  | 10 | 11 | 12 | 13 | 14 | 15 | 16 | 17 | 18 | 19 | 20 |
| 21   | 22 | 23 | 24 | 25 | 26 | 27 | 28 | 29 | 30 | 31 | 32 | 33 | 34 | 35 | 36 |    |    |    |    |

Flown: 0% (0/36) Green: 0% (0/36) Yellow: 0% (0/36) Red: 0% (0/36)

## D11 | PRIN (Pringle Creek )

| 1  | 2  | 3  | 4  | 5  | 6  | 7 | 8 | 9 | 10 | 11 | 12 | 13 | 14 | 15 | 16 | 17 | 18 | 19 | 20 |
|----|----|----|----|----|----|---|---|---|----|----|----|----|----|----|----|----|----|----|----|
| 21 | 22 | 23 | 24 | 25 | 26 |   |   |   |    |    |    |    |    |    |    |    |    |    |    |

Flown: 0% (0/26) Green: 0% (0/26) Yellow: 0% (0/26) Red: 0% (0/26)

#### **Weather Forecast**

## Alvord, TX (CLBJ, PRIN)



# Clinton, OK (OAES)



## Ada, OK (BLUE)



source: wunderground.com

## Flight Collection Plan for 18 May 2024

# Flyority 1

Collection Area: LBJ Grasslands (CLBJ)

Flight Plan Name: D11\_CLBJ\_C1\_P1\_v4\_PRM.xml On-Station Time: (40 degrees): 1500-2200Z

## Flyority 2

Collection Area: Klemme Range Research Station (OAES) Flight Plan Name: D11\_OAES\_R1\_P1\_v4\_PRM.xml On-Station Time: (35 degrees): 1440-2230Z

## Flyority 3

Collection Area: Blue River (BLUE)

Flight Plan Name: D11\_BLUE\_A2\_P1\_V4\_PRM.xml On-Station Time: (40 degrees): 1500-2200Z

# Flyority 4

Collection Area: Pringle Creek (PRIN)

Flight Plan Name: D11\_PRIN\_A1\_P1\_v5\_PRM.xml On-Station Time: (40 degrees): 1450-21500Z

Flight Crew: John (Lidar), Abe (NIS)