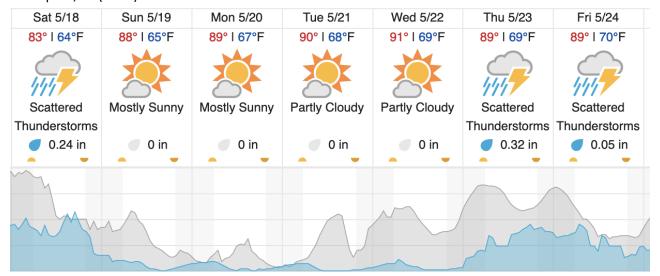

|---|----|----|----|----|----|----|----|----|----|----|----|
| 21 | 22 | 23 | 24 | 25 | 26 |   |   |   |    |    |    |    |    |    |    |    |    |    |    |

Flown: 0% (0/26) Green: 0% (0/26) Yellow: 0% (0/26) Red: 0% (0/26)

## D08 | TALL (Talladega National Forest )

|    |    | (  |    |    |    | . •. |   | , |    |    |    |    |    |    |    |    |    |    |    |
|----|----|----|----|----|----|------|---|---|----|----|----|----|----|----|----|----|----|----|----|
| 1  | 2  | 3  | 4  | 5  | 6  | 7    | 8 | 9 | 10 | 11 | 12 | 13 | 14 | 15 | 16 | 17 | 18 | 19 | 20 |
| 21 | 22 | 23 | 24 | 25 | 26 |      |   |   |    |    |    |    |    |    |    |    |    |    |    |

Flown: 0% (0/26) Green: 0% (0/26) Yellow: 0% (0/26) Red: 0% (0/26)

### **Weather Forecast**

# Demopolis, AL (DELA)



## Moundville, AL (TALL)



## Coffeeville, AL (LENO)



Cloud Cover (%) Chance of Precip. (%)

source: wunderground.com

## Flight Collection Plan for 18 May 2024

Flyority 1

Collection Area: Dead Lake (DELA) – Priority 1 Flight Box

Flight Plan Name: D08\_DELA\_R1\_P1\_v2\_Q780

On-Station Time: 1420 UTC/ 0920 L

Flyority 2

Collection Area: Talladega National Forest (TALL) Flight Plan Name: D08\_TALL\_C1\_P1\_v2\_Q780

On-Station Time: 1410 UTC/0910 L

Flyority 3

Collection Area: Lenoir Landing (LENO)

Flight Plan Name: D08\_LENO\_R2\_P1\_v2\_Q780

On-Station Time: 1420 UTC/0920 L

Flyority 4

Collection Area: Dead Lake (DELA) - Priority 2 Flight Box

Flight Plan Name: D08\_DELA\_R1\_P2\_v2\_Q780

On-Station Time: 1420 UTC/ 0920 L

Flyority 5

Collection Area: Jones Ecological Resea