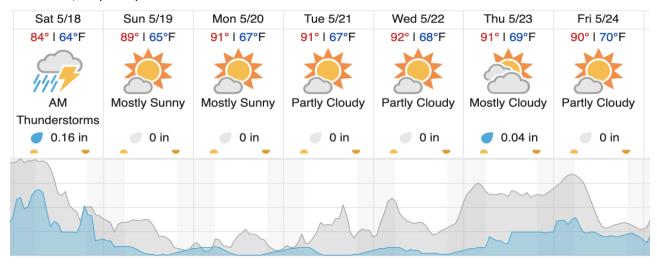

--|
| 21 | 22 | 23 | 24 | 25 | 26 |   |   |   |    |    |    |    |    |    |    |    |    |    |    |

Flown: 0% (0/26) Green: 0% (0/26) Yellow: 0% (0/26) Red: 0% (0/26)

## D08 | TALL (Talladega National Forest )

|    |    | (  |    |    |    | . •. |   | , |    |    |    |    |    |    |    |    |    |    |    |
|----|----|----|----|----|----|------|---|---|----|----|----|----|----|----|----|----|----|----|----|
| 1  | 2  | 3  | 4  | 5  | 6  | 7    | 8 | 9 | 10 | 11 | 12 | 13 | 14 | 15 | 16 | 17 | 18 | 19 | 20 |
| 21 | 22 | 23 | 24 | 25 | 26 |      |   |   |    |    |    |    |    |    |    |    |    |    |    |

Flown: 0% (0/26) Green: 0% (0/26) Yellow: 0% (0/26) Red: 0% (0/26)

### **Weather Forecast**

# Demopolis, AL (DELA)



## Moundville, AL (TALL)



## Coffeeville, AL (LENO)



Cloud Cover (%) Chance of Precip. (%)

source: wunderground.com

## Flight Collection Plan for 18 May 2024

Flyority 1

Collection Area: Dead Lake (DELA) – Priority 1 Flight Box

Flight Plan Name: D08\_DELA\_R1\_P1\_v2\_Q780

On-Station Time: 1420 UTC/ 0920 L

Flyority 2

Collection Area: Talladega National Forest (TALL) Flight Plan Name: D08\_TALL\_C1\_P1\_v2\_Q780

On-Station Time: 1410 UTC/0910 L

Flyority 3

Collection Area: Lenoir Landing (LENO)

Flight Plan Name: D08\_LENO\_R2\_P1\_v2\_Q780

On-Station Time: 1420 UTC/0920 L

Flyority 4

Collection Area: Dead Lake (DELA) - Priority 2 Flight Box

Flight Plan Name: D08\_DELA\_R1\_P2\_v2\_Q780

On-Station Time: 1420 UTC/ 0920 L

Flyority 5

Collection Area: Jones Ecological Research Center (JERC) P1

Flight Plan Name: D03\_JERC\_R2\_P1