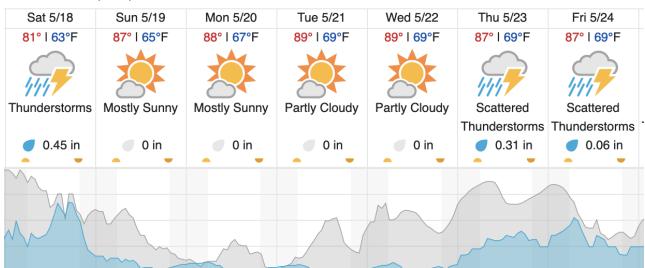

-|----|----|----|----|----|----|
| 21 | 22 | 23 | 24 | 25 | 26 |   |   |   |    |    |    |    |    |    |    |    |    |    |    |

Flown: 0% (0/26) Green: 0% (0/26) Yellow: 0% (0/26) Red: 0% (0/26)

## D08 | TALL (Talladega National Forest )

|    |    | (  |    |    |    | . •. |   | , |    |    |    |    |    |    |    |    |    |    |    |
|----|----|----|----|----|----|------|---|---|----|----|----|----|----|----|----|----|----|----|----|
| 1  | 2  | 3  | 4  | 5  | 6  | 7    | 8 | 9 | 10 | 11 | 12 | 13 | 14 | 15 | 16 | 17 | 18 | 19 | 20 |
| 21 | 22 | 23 | 24 | 25 | 26 |      |   |   |    |    |    |    |    |    |    |    |    |    |    |

Flown: 0% (0/26) Green: 0% (0/26) Yellow: 0% (0/26) Red: 0% (0/26)

### **Weather Forecast**

# Demopolis, AL (DELA)



## Moundville, AL (TALL)



## Coffeeville, AL (LENO)



Cloud Cover (%) Chance of Precip. (%)

source: wunderground.com

## Flight Collection Plan for 18 May 2024

Flyority 1

Collection Area: Dead Lake (DELA) – Priority 1 Flight Box

Flight Plan Name: D08\_DELA\_R1\_P1\_v2\_Q780

On-Station Time: 1420 UTC/ 0920 L

Flyority 2

Collection Area: Talladega National Forest (TALL) Flight Plan Name: D08\_TALL\_C1\_P1\_v2\_Q780

On-Station Time: 1410 UTC/0910 L

Flyority 3

Collection Area: Lenoir Landing (LENO)

Flight Plan Name: D08\_LENO\_R2\_P1\_v2\_Q780

On-Station Time: 1420 UTC/0920 L

Flyority 4

Collection Area: Dead Lake (DELA) - Priority 2 Flight Box

Flight Plan Name: D08\_DELA\_R1\_P2\_v2\_Q780

On-Station Time: 1420 UTC/ 0920 L

Flyority 5

Collection Area: Jones Ecological Research Center (JERC) P1

Flight