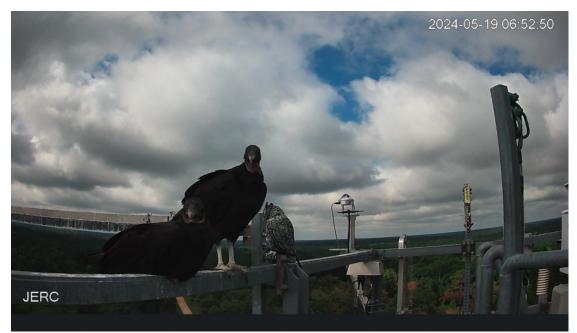

## Comments

Cam departed today. Thanks for the hard work Cam.

A couple of vultures hanging out on the JERC tower this morning.