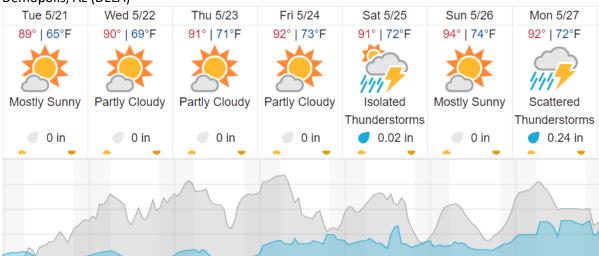

11 | 12 | 13 | 14 | 15 | 16 | 17 | 18 | 19 | 20 |
| 21 | 22 | 23 | 24 | 25 | 26       |   |   |   |    |    |    |    |    |    |    |    |    |    |    |

Flown: 0% (0/26) Green: 0% (0/26) Yellow: 0% (0/26) Red: 0% (0/26)

### D08|TALL (Talladega National Forest)

|    |   |    | •  | U  |    |    |   |   | , |    |    |    |    |    |    |    |    |    |    |    |
|----|---|----|----|----|----|----|---|---|---|----|----|----|----|----|----|----|----|----|----|----|
| 1  |   | 2  | 3  | 4  | 5  | 6  | 7 | 8 | 9 | 10 | 11 | 12 | 13 | 14 | 15 | 16 | 17 | 18 | 19 | 20 |
| 21 | . | 22 | 23 | 24 | 25 | 26 |   |   |   |    |    |    |    |    |    |    |    |    |    |    |

Flown: 0% (0/26) Green: 0% (0/26) Yellow: 0% (0/26) Red: 0% (0/26)

### **Weather Forecast**

### Demopolis, AL (DELA)



# Moundville, AL (TALL)



### Coffeeville, AL (LENO)



source: wunderground.com

# Flight Collection Plan for 21 May 2024

Flyority 1

Collection Area: Dead Lake (DELA) - Priority 1 Flight Box

Flight Plan Name: D08\_DELA\_R1\_P1\_v2\_Q780

On-Station Time: 1420 UTC/ 0920 L

Flyority 2

Collection Area: Talladega National Forest (TALL) Flight Plan Name: D08\_TALL\_C1\_P1\_v2\_Q780

On-Station Time: 1410 UTC/ 0910 L

Flyority 3

Collection Area: Lenoir Landing (LENO)

Flight Plan Name: D08\_LENO\_R2\_P1\_v2\_Q780

On-Station Time: 1420 UTC/ 0920 L

Flyority 4

Collection Area: Dead Lake (DELA) - Priority 2 Flight Box

Flight Plan Name: D08\_DELA\_R1\_P2\_v2\_Q780

On-Station Time: 1420 UTC/ 0920 L

Flyority 5

Collection Area: Jones Ecological Research Center (JERC) P1

Flight Plan Name