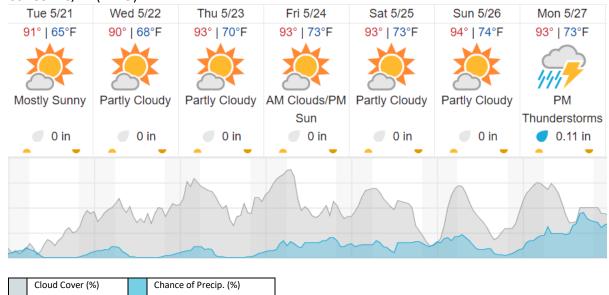

22 | 23 | 24 | 25 | 26       |   |   |   |    |    |    |    |    |    |    |    |    |    |    |

Flown: 0% (0/26) Green: 0% (0/26) Yellow: 0% (0/26) Red: 0% (0/26)

### D08|TALL (Talladega National Forest)

|    |   |    | •  | U  |    |    |   |   | , |    |    |    |    |    |    |    |    |    |    |    |
|----|---|----|----|----|----|----|---|---|---|----|----|----|----|----|----|----|----|----|----|----|
| 1  |   | 2  | 3  | 4  | 5  | 6  | 7 | 8 | 9 | 10 | 11 | 12 | 13 | 14 | 15 | 16 | 17 | 18 | 19 | 20 |
| 21 | . | 22 | 23 | 24 | 25 | 26 |   |   |   |    |    |    |    |    |    |    |    |    |    |    |

Flown: 0% (0/26) Green: 0% (0/26) Yellow: 0% (0/26) Red: 0% (0/26)

### **Weather Forecast**

### Demopolis, AL (DELA)



# Moundville, AL (TALL)



### Coffeeville, AL (LENO)



source: wunderground.com

# Flight Collection Plan for 21 May 2024

Flyority 1

Collection Area: Dead Lake (DELA) - Priority 1 Flight Box

Flight Plan Name: D08\_DELA\_R1\_P1\_v2\_Q780

On-Station Time: 1420 UTC/ 0920 L

Flyority 2

Collection Area: Talladega National Forest (TALL) Flight Plan Name: D08\_TALL\_C1\_P1\_v2\_Q780

On-Station Time: 1410 UTC/ 0910 L

Flyority 3

Collection Area: Lenoir Landing (LENO)

Flight Plan Name: D08\_LENO\_R2\_P1\_v2\_Q780

On-Station Time: 1420 UTC/ 0920 L

Flyority 4

Collection Area: Dead Lake (DELA) - Priority 2 Flight Box

Flight Plan Name: D08\_DELA\_R1\_P2\_v2\_Q780

On-Station Time: 1420 UTC/ 0920 L

Flyority 5

Collection Area: Jones Ecological Research Center (JERC) P1

Flight Plan Name: D03\_JERC\_R2\_P1\_P2\_v4\_PRM.xml

On-Station Time: 14