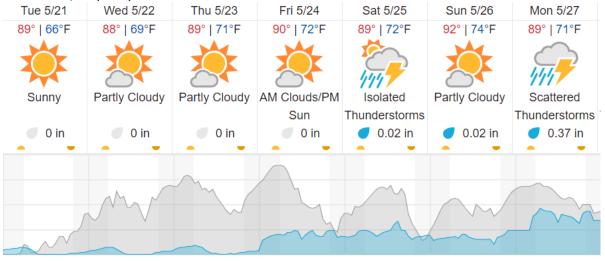

6 | 17 | 18 | 19 | 20 |
| 21 | 22 | 23 | 24 | 25 | 26       |   |   |   |    |    |    |    |    |    |    |    |    |    |    |

Flown: 0% (0/26) Green: 0% (0/26) Yellow: 0% (0/26) Red: 0% (0/26)

### D08|TALL (Talladega National Forest)

|    |   |    | •  | U  |    |    |   |   | , |    |    |    |    |    |    |    |    |    |    |    |
|----|---|----|----|----|----|----|---|---|---|----|----|----|----|----|----|----|----|----|----|----|
| 1  |   | 2  | 3  | 4  | 5  | 6  | 7 | 8 | 9 | 10 | 11 | 12 | 13 | 14 | 15 | 16 | 17 | 18 | 19 | 20 |
| 21 | . | 22 | 23 | 24 | 25 | 26 |   |   |   |    |    |    |    |    |    |    |    |    |    |    |

Flown: 0% (0/26) Green: 0% (0/26) Yellow: 0% (0/26) Red: 0% (0/26)

### **Weather Forecast**

### Demopolis, AL (DELA)



# Moundville, AL (TALL)



### Coffeeville, AL (LENO)



source: wunderground.com

# Flight Collection Plan for 21 May 2024

Flyority 1

Collection Area: Dead Lake (DELA) - Priority 1 Flight Box

Flight Plan Name: D08\_DELA\_R1\_P1\_v2\_Q780

On-Station Time: 1420 UTC/ 0920 L

Flyority 2

Collection Area: Talladega National Forest (TALL) Flight Plan Name: D08\_TALL\_C1\_P1\_v2\_Q780

On-Station Time: 1410 UTC/ 0910 L

Flyority 3

Collection Area: Lenoir Landing (LENO)

Flight Plan Name: D08\_LENO\_R2\_P1\_v2\_Q780

On-Station Time: 1420 UTC/ 0920 L

Flyority 4

Collection Area: Dead Lake (DELA) - Priority 2 Flight Box

Flight Plan Name: D08\_DELA\_R1\_P2\_v2\_Q780

On-Station Time: 1420 UTC/ 0920 L

Flyority 5

Collection Area: Jones Ecological Research Center (JERC) P1

Flight Plan Name: D03\_JERC\_R2\_P1\_P2\_v4