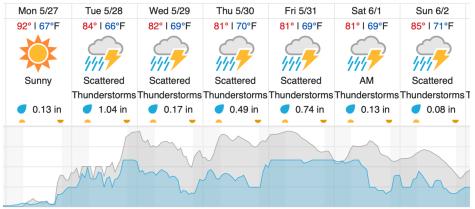

/36) |                    |       |        |       |    |    |    |    |    |    |    |    |    |    |    |    |    |    |    |
| Red:                                | 0% (0/             | /36)  |        |       |    |    |    |    |    |    |    |    |    |    |    |    |    |    |    |
| D11 PRIN (Pringle Creek )           |                    |       |        |       |    |    |    |    |    |    |    |    |    |    |    |    |    |    |    |
| D11                                 | PRIN               | (Prir | igie C | .reek | )  |    |    |    |    |    |    |    |    |    |    |    |    |    | _  |

1 8 9 10 11 12 13 14 15 16 17 18 19 20 2 3 4 5 6 7 21 22 23 24 25 26 Flown: 65% (17/26) Green: 65% (17/26) Yellow: 0% (0/26) Red: 0% (0/26)

#### Weather Forecast

#### Alvord, TX (PRIN)



## Clinton, OK (OAES)



source: wunderground.com

#### Ada, OK (BLUE)



source: wunderground.com

#### Flight Collection Plan for 27 May 2024

## Flyority 1

Collection Area: LBJ Grasslands (CLBJ) Flight Plan Name: D11\_CLBJ\_C1\_P1\_v4\_PRM.xml On-Station Time: (40 degrees): 1500-2200Z

## Flyority 2

Collection Area: Klemme Range Research Station (OAES) Flight Plan Name: D11\_OAES\_R1\_P1\_v4\_PRM.xml On-Station Time: (35 degrees): 1440-2230Z

# Flyority 3

Collection Area: Pringle Creek (PRIN) Flight Plan Name: D11\_PRIN\_A1\_P1\_v5\_PRM.xml On-Station Time: (40 degrees): 1450-21500Z

# Flyority 4

Collection Area: Blue River (BLUE) Flight Plan Name: D11\_BLUE\_A2\_P1\_V4\_PRM.xml On-Station Time: (40 degrees): 1500-2200Z

Flight Crew: Abe (Lidar), John (NIS)