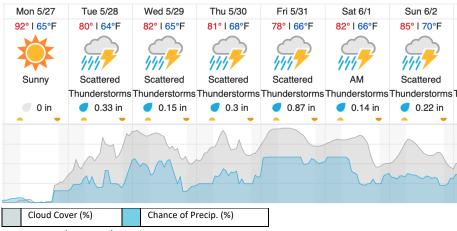

#### Ada, OK (BLUE)

source: wunderground.com

#### Flight Collection Plan for 27 May 2024