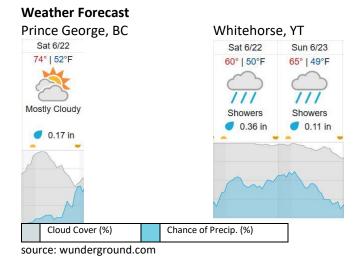

## **Summary**

The crew departed Burbank this morning heading for Alaska. 2 fuel stops were made before landing in Prince George BC Canada for the night. The plan for tomorrow is to make it to Whitehorse for the night and on the Fairbanks on Sunday.

## **Comments**

None

**Pictures** 

Mt St Helens from the Otter on the transit north. Pic by Abe

BC Canada, between Abbotsford and Prince George. Pic by Abe

Flight Collection Plan for 22 June 2024

Continue Transit to D19 fairbanks.