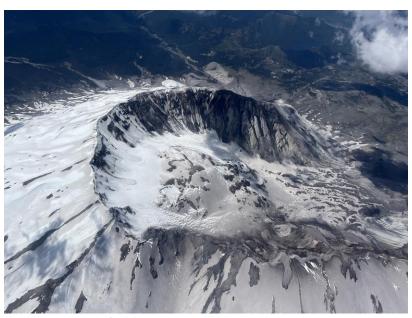

## **Comments**

None

**Pictures** 

Mt St Helens from the Otter on the transit north. Pic by Abe

BC Canada, between Abbotsford and Prince George. Pic by Abe

Flight Collection Plan for 22 June 2024

Continue Transit to D19 fairbanks.