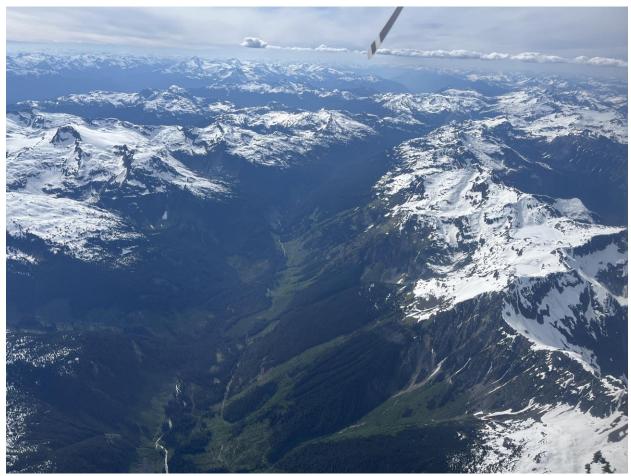

## **Comments**

None

**Pictures** 

Mt St Helens from the Otter on the transit north. Pic by Abe

BC Canada, between Abbotsford and Prince George. Pic by Abe

Flight Collection Plan for 22 June 2024

Continue Transit to D19 fairbanks.