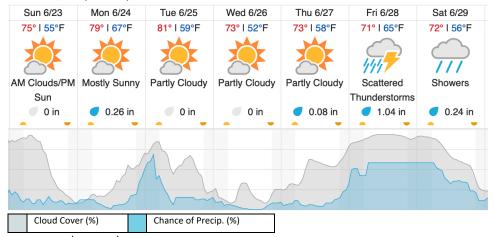

| 34 | 35 | 36 | 37 | 38 | 39 | 40 | 41       | 42 | 43 | 44 |
| _, | 20 |      |      | J -  | J_   |    | ٠. | 33 | 50 | ٠, | 50 | 9  |    |          |    |    |    |

Flown: 0% (0/18) Green: 0% (0/18) Yellow: 0% (0/18) Red: 0% (0/18)

## D05 | UNDE (University of Notre Dame Environmental Research Center)

| 2  | 3  | 4  | 5  | 6  | 7  | 8  | 9  | 10 | 11 | 12 | 13 | 14 | 15 | 16 | 17 | 18 | 19 | 20 | 21 |
|----|----|----|----|----|----|----|----|----|----|----|----|----|----|----|----|----|----|----|----|
| 22 | 23 | 24 | 25 | 26 | 27 | 28 | 29 |    |    |    |    |    |    |    |    |    |    |    |    |

Flown: 0% (0/28) Green: 0% (0/28) Yellow: 0% (0/28) Red: 0% (0/28)

#### **Weather Forecast**

## Boulder Junction, WI (UNDE, LIRO)



## Tomahawk, WI (STEI)



## Wausau, WI (KAUW)



source: wunderground.com

### Flight Collection Plan for 23 June 2024

Flyority 1

Collection Area: UNDERC (UNDE)

Flight Plan Name: D05\_UNDE\_C1\_P1\_v2\_Q780

On-station Time: 1420 UTC / 0920 L

Flyority 2

Collection Area: Steigerwaldt Land Services - Treehaven (STEI-TREE), Priority 1 Flight Box

Flight Plan Name: D5 STEI TREE R1 P1 P2 v3 Q780

On-station Time: 1420 UTC / 0920 L

Flyority 3

Collection Area: Chequamegon-Nicolet National Forest (CHEQ)

Flight Plan Name: D5\_CHEQ\_R2\_P1\_v3\_Q780

On-station Time: 1420 UTC / 0920 L

Flyority 4

Collection Area: Steigerwaldt Land Services - Treehaven (STEI-TREE), Priority 2 Flight Box

Flight Plan Name: D5\_STEI\_TREE\_R1\_P1\_P2\_v3\_Q780

On-station Time: 1420 UTC / 0920 L

Flyority 5

Collection Area: Little Rock Lake (LIRO)
Flight