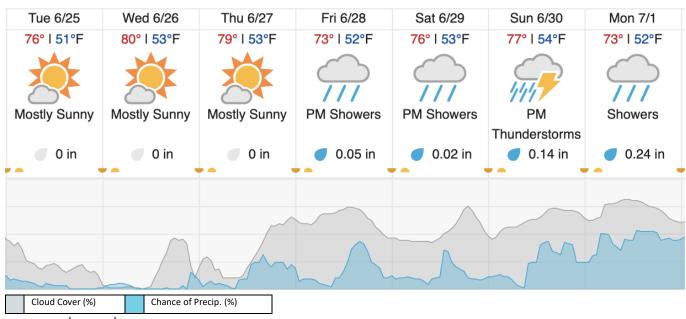

0 in | Sat 6/29 84° I 61°F Partly Cloudy 0 in | Sun 6/30<br>84° I 61°F<br>Partly Cloudy<br>0.02 in | Mon 7/1 80° I 59°F PM Thunderstorms 0.16 in |
|---------------------------------------|---------------------------------|----------------------------------------|----------------------------------------|----------------------------------------|----------------------------------------------------|---------------------------------------------|
|                                       |                                 |                                        |                                        |                                        |                                                    |                                             |

#### Delta Junction, AK (DEJU)



## Healy, AK (HEAL)



source: wunderground.com

# Flight Collection Plan for 25 June 2024

Flyority 1

Collection Area: Caribou Creek – Poker Flats Watershed (BONA)

Flight Plan Name: D19 BONA C1 P1 v2 PRM.xml

On-Station Time: 10:10 L / 18:10 UTC

Flyority 2

Collection Area: Healy (HEAL)

Flight Plan Name: D19\_HEAL\_R3\_P1\_v2\_PRM.xml

On-Station Time: 10:10 L / 18:10 UTC

# Flyority 3

Collection Area: Delta Junction (DEJU) – Priority Flight Box 1 Flight Plan Name: D19\_DEJU\_R1\_P1\_P2\_v6\_PRM.xml

On-Station Time: 10:00 L / 18:00 UTC

## Flyority 4

Collection Area: Delta Junction (DEJU) – Priority Flight Box 2 Flight Plan Name: D19\_DEJU\_R1\_P1\_P2\_v6\_PRM.xml

On-Station Time: 10:00 L / 18:00 UTC

## Flyority 3

Collection Area: Nominal Runway - D19

Flight Plan Name: D19\_N19A\_Nominal\_Runway\_T