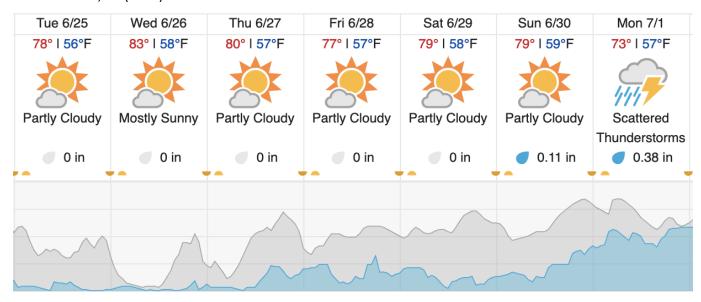

# Fairbanks, AK (BONA)

| Tue 6/25 82° I 58°F Mostly Sunny 0 in | Wed 6/26<br>88° I 62°F<br>Sunny | Thu 6/27 86° I 60°F Partly Cloudy 0 in | Fri 6/28 81° I 60°F Partly Cloudy 0 in | Sat 6/29 84° I 61°F Partly Cloudy 0 in | Sun 6/30<br>84° I 61°F<br>Partly Cloudy<br>0.02 in | Mon 7/1 80° I 59°F PM Thunderstorms 0.16 in |
|---------------------------------------|---------------------------------|----------------------------------------|----------------------------------------|----------------------------------------|----------------------------------------------------|---------------------------------------------|
|                                       |                                 |                                        |                                        |                                        |                                                    |                                             |