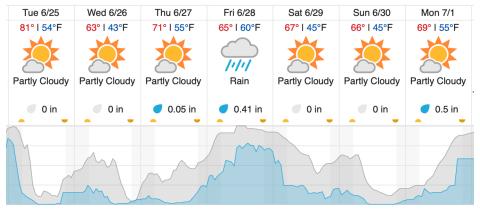

2 | 43  | 44 |
| L   |    | )  | 1  |      |      |    | •  | •    | •  | •  | •  | •  |    |    | . – | -  |     |    |

Flown: 0% (0/18) Green: 0% (0/18) Yellow: 0% (0/18) Red: 0% (0/18)

D05 | UNDE (University of Notre Dame Environmental Research Center)

|    |    |    |    |    |    |    |    |    | _  |    |    |    |    |    |    |    |    |    |    |
|----|----|----|----|----|----|----|----|----|----|----|----|----|----|----|----|----|----|----|----|
| 2  | 3  | 4  | 5  | 6  | 7  | 8  | 9  | 10 | 11 | 12 | 13 | 14 | 15 | 16 | 17 | 18 | 19 | 20 | 21 |
| 22 | 23 | 24 | 25 | 26 | 27 | 28 | 29 |    |    |    |    |    |    |    |    |    |    |    |    |

Flown: 0% (0/28) Green: 0% (0/28) Yellow: 0% (0/28) Red: 0% (0/28)

#### **Weather Forecast**

# Boulder Junction, WI (UNDE, LIRO)



# Tomahawk, WI (STEI)



### Wausau, WI (KAUW)



source: wunderground.com

### Flight Collection Plan for 23 June 2024

Flyority 1

Collection Area: UNDERC (UNDE)

Flight Plan Name: D05\_UNDE\_C1\_P1\_v2\_Q780

On-station Time: 1420 UTC / 0920 L

Flyority 2

Collection Area: Steigerwaldt Land Services - Treehaven (STEI-TREE), Priority 1 Flight Box

Flight Plan Name: D5\_STEI\_TREE\_R1\_P1\_P2\_v3\_Q780

On-station Time: 1420 UTC / 0920 L

Flyority 3

Collection Area: Chequamegon-Nicolet National Forest (CHEQ)

Flight Plan Name: D5 CHEQ R2 P1 v3 Q780

On-station Time: 1420 UTC / 0920 L

Flyority 4

Collection Area: Steigerwaldt Land Services - Treehaven (STEI-TREE), Priority 2 Flight Box

Flight Plan Name: D5\_STEI\_TREE\_R1\_P1\_P2\_v3\_Q780

On-station Time: 1420 UTC / 0920 L

Flyority