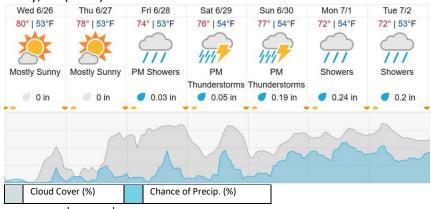

|    |    |    |    |    |    |    |    |    |

D19 DEJU (Delta Junction) 9 10 11 12 13 14 15 1 2 3 4 5 6 7 8 16 17 18 19 20 21 Flown: 0% (0/21) Green: 0% (0/21) Yellow: 0% (0/21) Red: 0% (0/21)

D19 | HEAL (Healy)

| 1  | 2  | 3  | 4  | 5  | 6  | 7  | 8  | 9  | 10 | 11 | 12 | 13 | 14 | 15 | 16 | 17 | 18 | 19 | 20 |
|----|----|----|----|----|----|----|----|----|----|----|----|----|----|----|----|----|----|----|----|
| 21 | 22 | 23 | 24 | 25 | 26 | 27 | 28 | 29 | 30 | 31 | 32 | 33 |    |    |    |    |    |    |    |

Flown: 0% (0/33) Green: 0% (0/33) Yellow: 0% (0/33) Red: 0% (0/33)

## D19 | N19A (D19 Nominal Runway )

1 2

Flown: 0% (0/2) Green: 0% (0/2) Yellow: 0% (0/2) Red: 0% (0/2)

# Weather Forecast

Fairbanks, AK (BONA)



#### Delta Junction, AK (DEJU)



#### Healy, AK (HEAL)



source: wunderground.com

## Flight Collection Plan for 26 June 2024

Flyority 1 Collection Area: Caribou Creek – Poker Flats Watershed (BONA) Flight Plan Name: D19\_BONA\_ C1\_P1\_v2\_PRM.xml On-Station Time: 10:10 L / 18:10 UTC

Flyority 2 Collection Area: Healy (HEAL) Flight Plan Name: D19\_HEAL\_R3\_P1\_v2\_PRM.xml On-Station Time: 10:10 L / 18:10 UTC

Flyority 3 Collection Area: Delta Junction (DEJU) – Priority Flight Box 1 Flight Plan Name: D19\_DEJU\_R1\_P1\_P2\_v6\_PRM.xml On-Station Time: 10:00 L / 18:00 UTC

Flyority 4 Collection Area: Delta Junction (DEJU) – Priority Flight Box 2 Flight Plan Name: D19\_DEJU\_R1\_P1\_P2\_v6\_PRM.xml On-Station Time: 10:00 L / 18:00 UTC

Flyority 3 Collection Area: Nominal Runway – D19 Flight Plan Name: D19\_N19A\_Nominal\_Runway\_Test\_v2\_PRM.