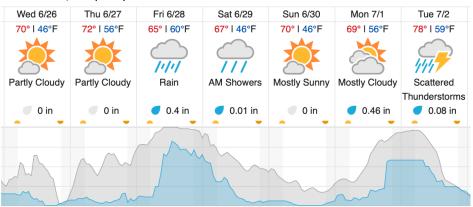

2)

| 27 | 28 | 29 | 30 | 31 | 32 | 33 | 34 | 35 | 36 | 37 | 38 | 39 | 40 | 41 | 42 | 43 | 44 |
|----|----|----|----|----|----|----|----|----|----|----|----|----|----|----|----|----|----|

Flown: 0% (0/18) Green: 0% (0/18) Yellow: 0% (0/18) Red: 0% (0/18)

### D05 | UNDE (University of Notre Dame Environmental Research Center)

| 2  | 3  | 4  | 5  | 6  | 7  | 8  | 9  | 10 | 11 | 12 | 13 | 14 | 15 | 16 | 17 | 18 | 19 | 20 | 21 |
|----|----|----|----|----|----|----|----|----|----|----|----|----|----|----|----|----|----|----|----|
| 22 | 23 | 24 | 25 | 26 | 27 | 28 | 29 |    |    |    |    |    |    |    |    |    |    |    |    |

Flown: 71% (20/28) Green: 0% (0/28) Yellow: 0% (0/28) Red: 71% (20/28)

#### **Weather Forecast**

## Boulder Junction, WI (UNDE, LIRO)



## Tomahawk, WI (STEI)



## Wausau, WI (KAUW)



source: wunderground.com

### Flight Collection Plan for 26 June 2024

Flyority 1

Collection Area: UNDERC (UNDE) If Red/Yellow conditions, lines 1-9; if Green conditions all lines.

Flight Plan Name: D05\_UNDE\_C1\_P1\_v2\_Q780

On-station Time: 1420 UTC / 0920 L

Flyority 2

Collection Area: Steigerwaldt Land Services - Treehaven (STEI-TREE), Priority 1 Flight Box

Flight Plan Name: D5\_STEI\_TREE\_R1\_P1\_P2\_v3\_Q780

On-station Time: 1420 UTC / 0920 L

Flyority 3

Collection Area: Chequamegon-Nicolet National Forest (CHEQ)

Flight Plan Name: D5\_CHEQ\_R2\_P1\_v3\_Q780

On-station Time: 1420 UTC / 0920 L

Flyority 4

Collection Area: Steigerwaldt Land Services - Treehaven (STEI-TREE), Priority 2 Flight Box

Flight Plan Name: D5\_STEI\_TREE\_R1\_P1\_P2\_v3\_Q78