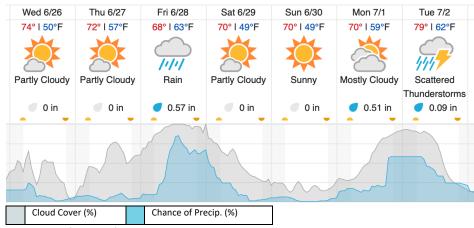

| 31 | 32 | 33 | 34 | 35 | 36 | 37 | 38 | 39 | 40 | 41 | 42 | 43 | 44 |
|----|----|----|----|----|----|----|----|----|----|----|----|----|----|----|----|----|----|

Flown: 0% (0/18) Green: 0% (0/18) Yellow: 0% (0/18) Red: 0% (0/18)

### D05 | UNDE (University of Notre Dame Environmental Research Center)

| 2  | 3  | 4  | 5  | 6  | 7  | 8  | 9  | 10 | 11 | 12 | 13 | 14 | 15 | 16 | 17 | 18 | 19 | 20 | 21 |
|----|----|----|----|----|----|----|----|----|----|----|----|----|----|----|----|----|----|----|----|
| 22 | 23 | 24 | 25 | 26 | 27 | 28 | 29 |    |    |    |    |    |    |    |    |    |    |    |    |

Flown: 71% (20/28) Green: 0% (0/28) Yellow: 0% (0/28) Red: 71% (20/28)

#### **Weather Forecast**

## Boulder Junction, WI (UNDE, LIRO)



## Tomahawk, WI (STEI)



## Wausau, WI (KAUW)



source: wunderground.com

### Flight Collection Plan for 26 June 2024

Flyority 1

Collection Area: UNDERC (UNDE) If Red/Yellow conditions, lines 1-9; if Green conditions all lines.

Flight Plan Name: D05\_UNDE\_C1\_P1\_v2\_Q780

On-station Time: 1420 UTC / 0920 L

Flyority 2

Collection Area: Steigerwaldt Land Services - Treehaven (STEI-TREE), Priority 1 Flight Box

Flight Plan Name: D5\_STEI\_TREE\_R1\_P1\_P2\_v3\_Q780

On-station Time: 1420 UTC / 0920 L

Flyority 3

Collection Area: Chequamegon-Nicolet National Forest (CHEQ)

Flight Plan Name: D5\_CHEQ\_R2\_P1\_v3\_Q780

On-station Time: 1420 UTC / 0920 L

Flyority 4

Collection Area: Steigerwaldt Land Services - Treehaven (STEI-TREE), Priority 2 Flight Box

Flight Plan Name: D5\_STEI\_TREE\_R1\_P1\_P2\_v3\_Q780

On-station Time: 1420