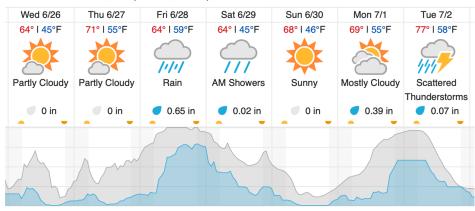

es and Treehaven Priority 2)

| 27 | 28 | 29 | 30 | 31 | 32 | 33 | 34 | 35 | 36 | 37 | 38 | 39 | 40 | 41 | 42 | 43 | 44 |
|----|----|----|----|----|----|----|----|----|----|----|----|----|----|----|----|----|----|

Flown: 0% (0/18) Green: 0% (0/18) Yellow: 0% (0/18) Red: 0% (0/18)

### D05 | UNDE (University of Notre Dame Environmental Research Center)

| 2  | 3  | 4  | 5  | 6  | 7  | 8  | 9  | 10 | 11 | 12 | 13 | 14 | 15 | 16 | 17 | 18 | 19 | 20 | 21 |
|----|----|----|----|----|----|----|----|----|----|----|----|----|----|----|----|----|----|----|----|
| 22 | 23 | 24 | 25 | 26 | 27 | 28 | 29 |    |    |    |    |    |    |    |    |    |    |    |    |

Flown: 71% (20/28) Green: 0% (0/28) Yellow: 0% (0/28) Red: 71% (20/28)

#### **Weather Forecast**

## Boulder Junction, WI (UNDE, LIRO)



## Tomahawk, WI (STEI)



## Wausau, WI (KAUW)



source: wunderground.com

### Flight Collection Plan for 26 June 2024

Flyority 1

Collection Area: UNDERC (UNDE) If Red/Yellow conditions, lines 1-9; if Green conditions all lines.

Flight Plan Name: D05\_UNDE\_C1\_P1\_v2\_Q780

On-station Time: 1420 UTC / 0920 L

Flyority 2

Collection Area: Steigerwaldt Land Services - Treehaven (STEI-TREE), Priority 1 Flight Box

Flight Plan Name: D5\_STEI\_TREE\_R1\_P1\_P2\_v3\_Q780

On-station Time: 1420 UTC / 0920 L

Flyority 3

Collection Area: Chequamegon-Nicolet National Forest (CHEQ)

Flight Plan Name: D5\_CHEQ\_R2\_P1\_v3\_Q780

On-station Time: 1420 UTC / 0920 L

Flyority 4

Collection Area: Steigerwaldt Land Services - Treehaven (STEI-TREE), Priority 2 Flight Box

Flight Plan Name: D5\_STEI\