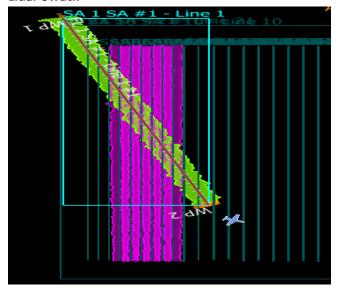

--------|----------|----------|----------|--|--|--|--|--|--|--|--|--|
| D19 DEJU     | D19 DEJU |          |          |          |          |          |  |  |  |  |  |  |  |  |  |
| Line #       | 2        | 3        | 4        | 5        | 6        | 7        |  |  |  |  |  |  |  |  |  |
| Lidar        | <b>√</b> | <b>√</b> | <b>✓</b> | >        | <b>✓</b> | <b>√</b> |  |  |  |  |  |  |  |  |  |
| Spectrometer | <b>√</b> | <b>√</b> | <b>√</b> | <b>\</b> | <b>√</b> | <b>√</b> |  |  |  |  |  |  |  |  |  |
| Camera       | <b>√</b> | <b>√</b> | <b>√</b> | <b>√</b> | <b>√</b> | <b>√</b> |  |  |  |  |  |  |  |  |  |
| Cloud Cover  |          |          |          |          |          |          |  |  |  |  |  |  |  |  |  |

Total number of lines flown: 6

# Flight Screenshots

# Lidar Swath





# **Picture**

Smoke and clouds looming near the DEJU site this afternoon.



# Wildfires burning South of Fairbanks.



## **Cumulative Domain Coverage**

# D19|BONA (Caribou Creek and Poker Flats Watershed)

| 1  | 2  | 3  | 4  | 5  | 6  | 7  | 8  | 9  | 10 | 11 | 12 | 13 | 14 | 15 | 16 | 17 | 18 | 19 | 20 |
|----|----|----|----|----|----|----|----|----|----|----|----|----|----|----|----|----|----|----|----|
| 21 | 22 | 23 | 24 | 25 | 26 | 27 | 28 | 29 | 30 | 31 | 32 | 33 | 34 | 35 | 36 | 37 | 38 | 39 | 40 |
| 41 | 42 | 43 | 44 | 45 | 46 |    |    |    |    |    |    |    |    |    |    |    |    |    |    |

Flown: 0% (0/46) Green: 0% (0/46) Yellow: 0% (0/46) Red: 0% (0/46)

# D19 | DEJU (Delta Junction)

| 1  |   | 2 | 3 | 4 | 5 | 6 | 7 | 8 | 9 | 10 | 11 | 12 | 13 | 14 | 15 | 16 |