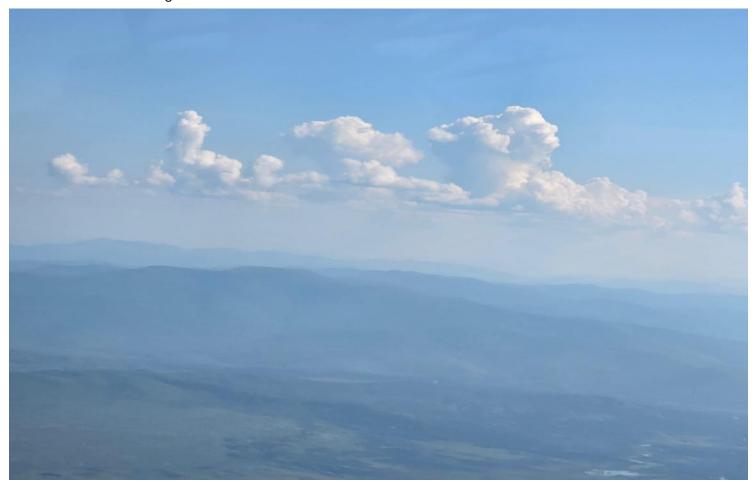

| D19 DEJU |          |          |          |          |          |  |  |  |  |  |  |  |  |  |
| Line #       | 2        | 3        | 4        | 5        | 6        | 7        |  |  |  |  |  |  |  |  |  |
| Lidar        | <b>√</b> | <b>√</b> | <b>✓</b> | >        | <b>✓</b> | <b>√</b> |  |  |  |  |  |  |  |  |  |
| Spectrometer | <b>√</b> | <b>√</b> | <b>√</b> | <b>\</b> | <b>√</b> | <b>√</b> |  |  |  |  |  |  |  |  |  |
| Camera       | <b>√</b> | <b>√</b> | <b>√</b> | <b>√</b> | <b>√</b> | <b>√</b> |  |  |  |  |  |  |  |  |  |
| Cloud Cover  |          |          |          |          |          |          |  |  |  |  |  |  |  |  |  |

Total number of lines flown: 6

# Flight Screenshots

# Lidar Swath





# **Picture**

Smoke and clouds looming near the DEJU site this afternoon.



# Wildfires burning South of Fairbanks.



## **Cumulative Domain Coverage**

# D19|BONA (Caribou Creek and Poker Flats Watershed)

| 1  | 2  | 3  | 4  | 5  | 6  | 7  | 8  | 9  | 10 | 11 | 12 | 13 | 14 | 15 | 16 | 17 | 18 | 19 | 20 |
|----|----|----|----|----|----|----|----|----|----|----|----|----|----|----|----|----|----|----|----|
| 21 | 22 | 23 | 24 | 25 | 26 | 27 | 28 | 29 | 30 | 31 | 32 | 33 | 34 | 35 | 36 | 37 | 38 | 39 | 40 |
| 41 | 42 | 43 | 44 | 45 | 46 |    |    |    |    |    |    |    |    |    |    |    |    |    |    |

Flown: 0% (0/46) Green: 0% (0/46) Yellow: 0% (0/46) Red: 0% (0/46)

# D19 | DEJU (Delta Junction)

| 1  |   | 2 | 3 | 4 | 5 | 6 | 7 | 8 | 9 | 10 | 11 | 12 | 13 | 14 | 15 | 16 | 17 | 18 | 19 | 20 |
|----|---|---|---|---|---|---|---|---|---|----|----|----|---