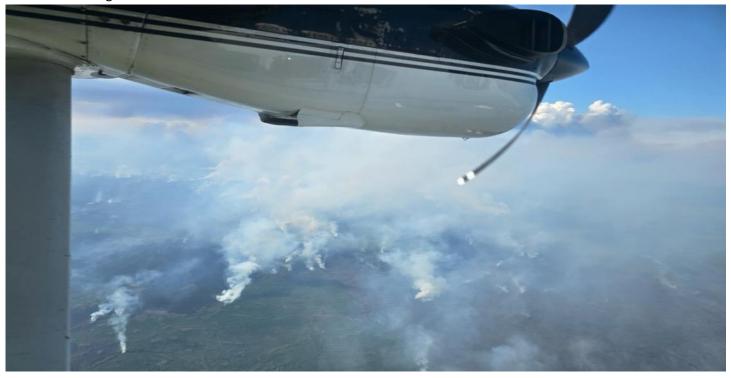

|          |          |  |  |  |  |  |  |  |  |  |
| Line #       | 2        | 3        | 4        | 5        | 6        | 7        |  |  |  |  |  |  |  |  |  |
| Lidar        | <b>√</b> | <b>√</b> | <b>✓</b> | >        | <b>✓</b> | <b>√</b> |  |  |  |  |  |  |  |  |  |
| Spectrometer | <b>√</b> | <b>√</b> | <b>√</b> | <b>\</b> | <b>√</b> | <b>√</b> |  |  |  |  |  |  |  |  |  |
| Camera       | <b>√</b> | <b>√</b> | <b>√</b> | <b>√</b> | <b>√</b> | <b>√</b> |  |  |  |  |  |  |  |  |  |
| Cloud Cover  |          |          |          |          |          |          |  |  |  |  |  |  |  |  |  |

Total number of lines flown: 6

# Flight Screenshots

# Lidar Swath





# **Picture**

Smoke and clouds looming near the DEJU site this afternoon.



# Wildfires burning South of Fairbanks.



## **Cumulative Domain Coverage**

# D19|BONA (Caribou Creek and Poker Flats Watershed)

| 1  | 2  | 3  | 4  | 5  | 6  | 7  | 8  | 9  | 10 | 11 | 12 | 13 | 14 | 15 | 16 | 17 | 18 | 19 | 20 |
|----|----|----|----|----|----|----|----|----|----|----|----|----|----|----|----|----|----|----|----|
| 21 | 22 | 23 | 24 | 25 | 26 | 27 | 28 | 29 | 30 | 31 | 32 | 33 | 34 | 35 | 36 | 37 | 38 | 39 | 40 |
| 41 | 42 | 43 | 44 | 45 | 46 |    |    |    |    |    |    |    |    |    |    |    |    |    |    |

Flown: 0% (0/46) Green: 0% (0/46) Yellow: 0% (0/46) Red: 0% (0/46)

# D19 | DEJU (Delta Junction)

| 1  |   | 2 | 3 | 4 | 5 | 6 | 7 | 8 | 9 | 10 | 11 | 12 | 13 | 14 | 15 | 16 | 17 | 18 | 19 | 20 |
|----|---|---|---|---|---|---|---|---|---|----|----|----|----|----|----|----|----|----|----|----|
| 21