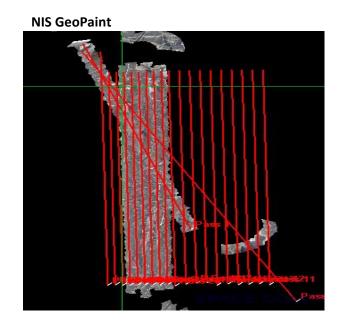

------|----------|----------|----------|--|--|--|--|--|--|--|--|--|
| D19 DEJU     | D19 DEJU |          |          |          |          |          |  |  |  |  |  |  |  |  |  |
| Line #       | 2        | 3        | 4        | 5        | 6        | 7        |  |  |  |  |  |  |  |  |  |
| Lidar        | <b>√</b> | <b>√</b> | <b>✓</b> | >        | <b>✓</b> | <b>√</b> |  |  |  |  |  |  |  |  |  |
| Spectrometer | <b>√</b> | <b>√</b> | <b>√</b> | <b>\</b> | <b>√</b> | <b>√</b> |  |  |  |  |  |  |  |  |  |
| Camera       | <b>√</b> | <b>√</b> | <b>√</b> | <b>√</b> | <b>√</b> | <b>√</b> |  |  |  |  |  |  |  |  |  |
| Cloud Cover  |          |          |          |          |          |          |  |  |  |  |  |  |  |  |  |

Total number of lines flown: 6

# Flight Screenshots

# Lidar Swath





# **Picture**

Smoke and clouds looming near the DEJU site this afternoon.



# Wildfires burning South of Fairbanks.



## **Cumulative Domain Coverage**

# D19|BONA (Caribou Creek and Poker Flats Watershed)

| 1  | 2  | 3  | 4  | 5  | 6  | 7  | 8  | 9  | 10 | 11 | 12 | 13 | 14 | 15 | 16 | 17 | 18 | 19 | 20 |
|----|----|----|----|----|----|----|----|----|----|----|----|----|----|----|----|----|----|----|----|
| 21 | 22 | 23 | 24 | 25 | 26 | 27 | 28 | 29 | 30 | 31 | 32 | 33 | 34 | 35 | 36 | 37 | 38 | 39 | 40 |
| 41 | 42 | 43 | 44 | 45 | 46 |    |    |    |    |    |    |    |    |    |    |    |    |    |    |

Flown: 0% (0/46) Green: 0% (0/46) Yellow: 0% (0/46) Red: 0% (0/46)

# D19 | DEJU (Delta Junction)

| 1  |   | 2 | 3 | 4 | 5 | 6 | 7 | 8 | 9 | 10 | 11 | 12 | 13 | 14 | 15 | 16 | 17