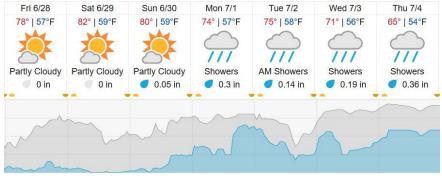

|    |    |    |    |    |    |    |    |    |    |    |    |    |

# D19 | DEJU (Delta Junction)

2 3 4 5 6 7 89 10 11 12 13 14 15 16 17 18 19 20 1 21 Flown: 33% (7/21) Green: 0% (0/21) Yellow: 33% (7/21) Red: 0% (0/21)

D19 | HEAL (Healy)

| 1  | 2  | 3  | 4  | 5  | 6  | 7  | 8  | 9  | 10 | 11 | 12 | 13 | 14 | 15 | 16 | 17 | 18 | 19 | 20 |
|----|----|----|----|----|----|----|----|----|----|----|----|----|----|----|----|----|----|----|----|
| 21 | 22 | 23 | 24 | 25 | 26 | 27 | 28 | 29 | 30 | 31 | 32 | 33 |    |    |    |    |    |    |    |

Flown: 0% (0/33) Green: 0% (0/33) Yellow: 0% (0/33) Red: 0% (0/33)

#### D19 | N19A (D19 Nominal Runway )

1 2

Flown: 0% (0/2) Green: 0% (0/2) Yellow: 0% (0/2) Red: 0% (0/2)

# Weather Forecast

Fairbanks, AK (BONA)



# Delta Junction, AK (DEJU)



# Healy, AK (HEAL)

| icary, AK       |               |                       |                 |                             |                 |            |  |  |  |
|-----------------|---------------|-----------------------|-----------------|-----------------------------|-----------------|------------|--|--|--|
| Fri 6/28        | Sat 6/29      | Sun 6/30              | Mon 7/1         | Tue 7/2                     | Wed 7/3         | Thu 7/4    |  |  |  |
| 70°   51°F      | 78°   52°F    | 78°   53°F            | 72°   53°F      | 73°   53°F                  | 67°   50°F      | 63°   49°F |  |  |  |
| PM Showers      | Partly Cloudy | Partly Cloudy         | PM Showers      | AM Showers                  | Showers         | Showers    |  |  |  |
| <b>0</b> .02 in | 🖉 0 in        | <b