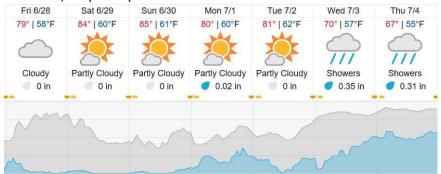

# Weather Forecast

Fairbanks, AK (BONA)

# Healy, AK (HEAL)

| icary, AK       |               |                       |                 |                             |                 |            |  |  |  |
|-----------------|---------------|-----------------------|-----------------|-----------------------------|-----------------|------------|--|--|--|
| Fri 6/28        | Sat 6/29      | Sun 6/30              | Mon 7/1         | Tue 7/2                     | Wed 7/3         | Thu 7/4    |  |  |  |
| 70°   51°F      | 78°   52°F    | 78°   53°F            | 72°   53°F      | 73°   53°F                  | 67°   50°F      | 63°   49°F |  |  |  |
| PM Showers      | Partly Cloudy | Partly Cloudy         | PM Showers      | AM Showers                  | Showers         | Showers    |  |  |  |
| <b>0</b> .02 in | 🖉 0 in        | <b>0</b> .02 in       | <b>0</b> .07 in | 🗸 0.11 in                   | <b>0</b> .32 in | 🥑 0.5 in   |  |  |  |
| $\sim$          | m             |                       | $\sim$          | $\sim$                      |                 |            |  |  |  |
| $\sim$          |               |                       | ~~^             | $\mathcal{M}_{\mathcal{M}}$ |                 |            |  |  |  |
| Cloud Co        | over (%)      | Chance of Precip. (%) |                 |                             |                 |            |  |  |  |
|                 | dorground co  | m                     |                 |                             |                 |            |  |  |  |

source: wunderground.com