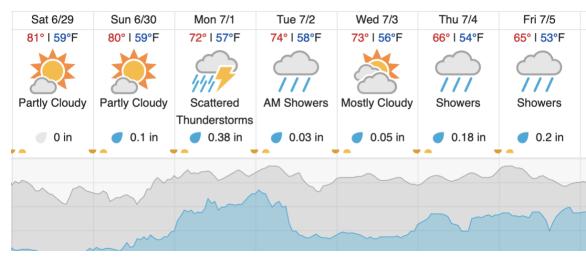

#### Healy, AK (HEAL)

| Sat 6/29              | Sun 6/30              | Mon 7/1               | Tue 7/2               | Wed 7/3           | Thu 7/4            | Fri 7/5            |
|-----------------------|-----------------------|-----------------------|-----------------------|-------------------|--------------------|--------------------|
| 78°   52°F            | 77°   54°F            | 70°   53°F            | 73°   54°F            | 69°   50°F        | 63°   48°F         | 65°   49°F         |
| Partly Cloudy<br>0 in | PM Showers<br>0.02 in | PM Showers<br>0.06 in | Mostly Cloudy<br>0 in | Cloudy<br>0.08 in | Showers<br>0.34 in | Showers<br>0.27 in |
| h                     |                       | $\sim$                |                       | $\sim$            | ~                  |                    |
| ~                     |                       |                       | -^                    | ~~~~              |                    |                    |
| Cloud Cover (S        |                       |                       |                       |                   |                    |                    |

source: wunderground.com