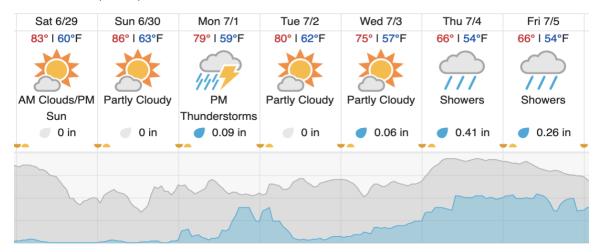

n)

## 1 2 3 4 5 6 7 8 9 10 11 12 13 14 15 16 17 18 19 20

21 Flown: 33% (7/21) Green: 0% (0/21) Yellow: 33% (7/21) Red: 0% (0/21)

#### D19|HEAL (Healy)

| 1     | 2    | 3      | 4  | 5  | 6  | 7  | 8  | 9  | 10 | 11 | 12 | 13 | 14 | 15 | 16 | 17 | 18 | 19 | 20 |
|-------|------|--------|----|----|----|----|----|----|----|----|----|----|----|----|----|----|----|----|----|
| 21    | 22   | 23     | 24 | 25 | 26 | 27 | 28 | 29 | 30 | 31 | 32 | 33 |    |    |    |    |    |    |    |
| Flown | : 0% | (0/33) |    |    |    |    |    |    |    |    |    |    |    |    |    |    |    |    |    |

Green: 0% (0/33) Yellow: 0% (0/33) Red: 0% (0/33)

#### D19 N19A (D19 Nominal Runway)

1 2 Flown: 0% (0/2) Green: 0% (0/2) Yellow: 0% (0/2)

Red: 0% (0/2)

### Weather Forecast

Fairbanks, AK (BONA)



#### Delta Junction, AK (DEJU)



#### Healy, AK (HEAL)

| Sat 6/29              | Sun 6/30              | Mon 7/1               | Tue 7/2               | Wed 7/3           | Thu 7/4            | Fri 7/5            |
|-----------------------|-----------------------|-----------------------|-----------------------|-------------------|--------------------|--------------------|
| 78°   52°F            | 77°   54°F            | 70°   53°F            | 73°   54°F            | 69°   50°F        | 63°   48°F         | 65°   49°F         |
| Partly Cloudy<br>0 in | PM Showers<br>0.02 in | PM Showers<br>0.06 in | Mostly Cloudy<br>0 in | Cloudy<br>0.08 in | Showers<br>0.34 in | Showers<br>0.27 in |
| h                     |                       | $\sim$                |                       | $\s