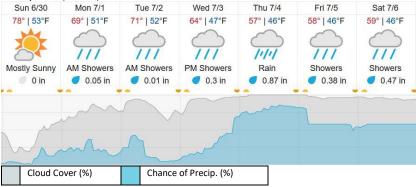

wn: 33% (7/21) Green: 0% (0/21) Yellow: 33% (7/21) Red: 0% (0/21)

### D19 | HEAL (Healy )

|    |    |    | <u> </u> |    |    |    |    |    |    |    |    |    |    |    |    |    |    |    |    |
|----|----|----|----------|----|----|----|----|----|----|----|----|----|----|----|----|----|----|----|----|
| 1  | 2  | 3  | 4        | 5  | 6  | 7  | 8  | 9  | 10 | 11 | 12 | 13 | 14 | 15 | 16 | 17 | 18 | 19 | 20 |
| 21 | 22 | 23 | 24       | 25 | 26 | 27 | 28 | 29 | 30 | 31 | 32 | 33 |    |    |    |    |    |    |    |

Flown: 0% (0/33) Green: 0% (0/33) Yellow: 0% (0/33) Red: 0% (0/33)

## D19 N19A (D19 Nominal Runway)

1 2

Flown: 0% (0/2) Green: 0% (0/2) Yellow: 0% (0/2) Red: 0% (0/2)

#### **Weather Forecast**

# Fairbanks, AK (BONA)



# Delta Junction, AK (DEJU)



# Healy, AK (HEAL)



source: wunderground.com

# Flight Collection Plan for 30 June 2024

Flyority 1

Collection Area: Caribou Creek - Poker Flats Watershed (BONA)

Flight Plan Name: D19\_BONA\_ C1\_P1\_v2\_PRM.xml

On-Station Time: 10:10 L / 18:10 UTC

Flyority 2

Collection Area: Healy (HEAL)

Flight Plan Name: D19\_HEAL\_R3\_P1\_v2\_PRM.xml

On-Station Time: 10:10 L / 18:10 UTC

Flyority 3

Collection Area: Delta Junction (DEJU) – Priority Flight Box 1 Flight Plan Name: D19\_DEJU\_R1\_P1\_P2\_v6\_PRM.xml

On-Station Time: 10:00 L / 18:00 UTC

Flyority 4

Collection Area: Delta Junction (DEJU) – Priority Flight Box 2 Flight Plan Name: D19\_DEJU\_R1\_P1\_P2\_v6\_PRM.xml

On-Station Time: 10:00 L / 18:00 UTC

Flyority 3

Collection Area: Nominal Runway - D19

Flight Plan Name: D19\_N19A\_Nominal\_Runway\_Tes