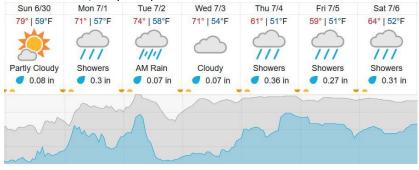

#### **Weather Forecast**

# Delta Junction, AK (DEJU)

# Healy, AK (HEAL)

source: wunderground.com