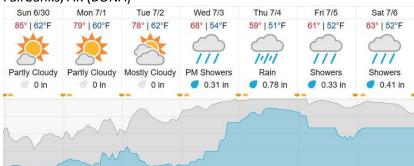

|    |    |    |    |    |    |    |    |    |

Flown: 33% (7/21) Green: 0% (0/21) Yellow: 33% (7/21) Red: 0% (0/21)

### D19 | HEAL (Healy )

|    |    |    | <u> </u> |    |    |    |    |    |    |    |    |    |    |    |    |    |    |    |    |
|----|----|----|----------|----|----|----|----|----|----|----|----|----|----|----|----|----|----|----|----|
| 1  | 2  | 3  | 4        | 5  | 6  | 7  | 8  | 9  | 10 | 11 | 12 | 13 | 14 | 15 | 16 | 17 | 18 | 19 | 20 |
| 21 | 22 | 23 | 24       | 25 | 26 | 27 | 28 | 29 | 30 | 31 | 32 | 33 |    |    |    |    |    |    |    |

Flown: 0% (0/33) Green: 0% (0/33) Yellow: 0% (0/33) Red: 0% (0/33)

## D19 N19A (D19 Nominal Runway)

1 2

Flown: 0% (0/2) Green: 0% (0/2) Yellow: 0% (0/2) Red: 0% (0/2)

#### **Weather Forecast**

# Fairbanks, AK (BONA)



# Delta Junction, AK (DEJU)



# Healy, AK (HEAL)



source: wunderground.com

# Flight Collection Plan for 30 June 2024

Flyority 1

Collection Area: Caribou Creek - Poker Flats Watershed (BONA)

Flight Plan Name: D19\_BONA\_ C1\_P1\_v2\_PRM.xml

On-Station Time: 10:10 L / 18:10 UTC

Flyority 2

Collection Area: Healy (HEAL)

Flight Plan Name: D19\_HEAL\_R3\_P1\_v2\_PRM.xml

On-Station Time: 10:10 L / 18:10 UTC

Flyority 3

Collection Area: Delta Junction (DEJU) – Priority Flight Box 1 Flight Plan Name: D19\_DEJU\_R1\_P1\_P2\_v6\_PRM.xml

On-Station Time: 10:00 L / 18:00 UTC

Flyority 4

Collection Area: Delta Junction (DEJU) – Priority Flight Box 2 Flight Plan Name: D19\_DEJU\_R1\_P1\_P2\_v6\_PRM.xml

On-Station Time: 10:00 L / 18:00 UTC

Flyority 3

Collection Area: Nominal Runway - D